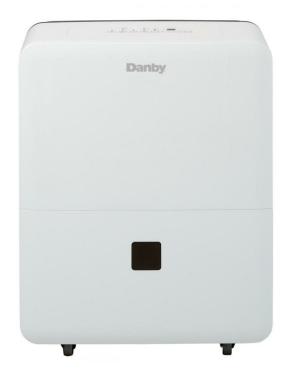

## **DDR020BJ2WDB**

22 Pint Dehumidifier with Smart Dehumidify in White

22 Pint Dehumidifier with Smart Dehumidify in White

## **FEATURES**

- 22-pint (10.4 L) Dehumidifier: controls humidity in spaces up to 1,500 sq. ft.
- Energy Star® Certified
- Electronic controls with LED display
- Powerful 2 speed fan
- Smart Dehumidify: Unit will automatically control room humidity by factoring in ambient temperature
- Direct drain feature allows for continuous operation
- Auto restart: Unit automatically restarts after a power failure
- Auto de-icer: prevents frost build up
- 24 hour programmable timer
- Low temp function: Unit operates at temperatures as low as 5°C
- 4 castors for easy room to room transport
- Reusable, washable filter
- Environmentally friendly R32 refrigerant