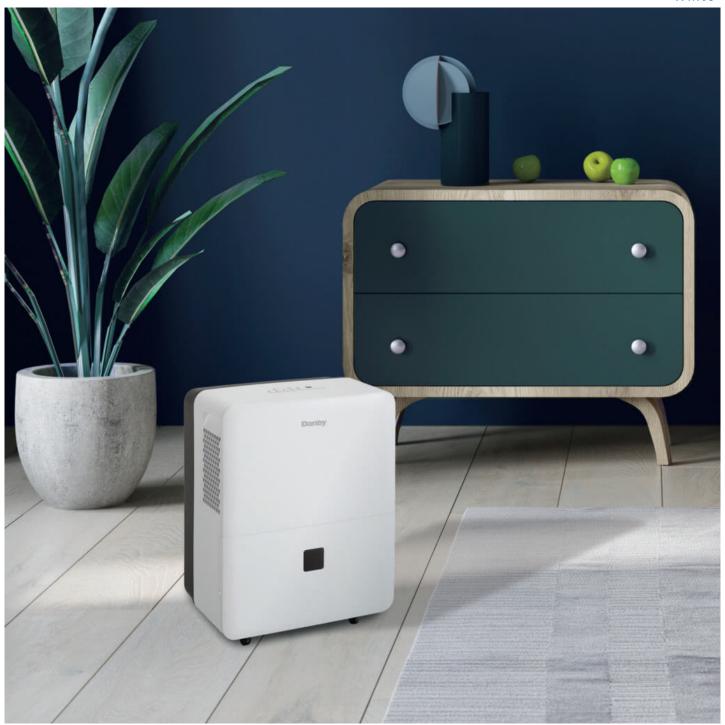

## **DDR020BJ2WDB**

22 Pint Dehumidifier with Smart Dehumidify in White

22 Pint Dehumidifier with Smart Dehumidify in White

## **FEATURES**

- 22-pint (10.4 L) Dehumidifier: controls humidity in spaces up to 1,500 sq. ft.
- Energy Star® Certified
- Electronic controls with LED display
- Powerful 2 speed fan
- Smart Dehumidify: Unit will automatically control room humidity by factoring in ambient temperature
- Direct drain feature allows for continuous operation
- Auto restart: Unit automatically restarts after a power failure
- Auto de-icer: prevents frost build up
- 24 hour programmable timer
- Low temp function: Unit operates at temperatures as low as 5°C
- 4 castors for easy room to room transport
- Reusable, washable filter
- Environmentally friendly R32 refrigerant