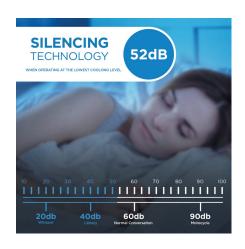

## **FEATURES**

- 22-pint (10.4 L) Dehumidifier: controls humidity in spaces up to 1,500 sq. ft.
- Energy Star® Certified
- Electronic controls with LED display
- Powerful 2 speed fan
- Smart Dehumidify: Unit will automatically control room humidity by factoring in ambient temperature
- Direct drain feature allows for continuous operation
- Auto restart: Unit automatically restarts after a power failure
- Auto de-icer: prevents frost build up
- 24 hour programmable timer
- Low temp function: Unit operates at temperatures as low as 5°C
- 4 castors for easy room to room transport
- Reusable, washable filter
- Environmentally friendly R32 refrigerant