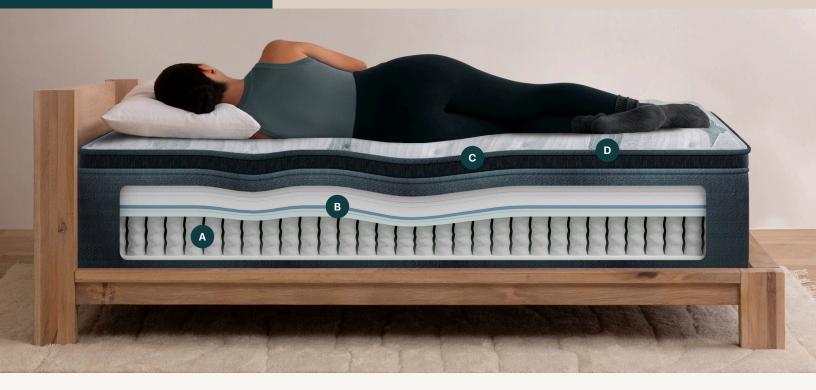

## Precision Support System™

Consistent, head-to-toe support across the entire mattress and advanced motion isolation with 40% more support coils than Harmony models\*

#### InfiniCool® LUX

Two layers of active cooling deliver comfortable sleep through surface level cooling fibers + plant-based cooling technology

### Beautyrest® ActiveResponse™ Memory Foam

Premium memory foam with contouring comfort for your body to help alleviate aches and pains caused by pressure

## Lush Sleep Surface

Lush sleep surface made with up to 60 plastic bottles diverted from the ocean\*\*

<sup>\*</sup>Harmony Lux includes double-stranded T2 Pocketed Coil® Springs

<sup>\*\*</sup>Based on queen model