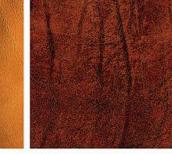

C. Pore patterns (the hide's grain) distinguish the surface of the unaltered hide.

D. Neck and shoulder wrinkles look like furrows.

Leather Marking - B

Leather Marking - D

Buckingham Walnut Burnished Unprotected Class 4