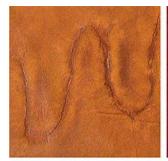

C. Pore patterns (the hide's grain) distinguish the surface of the unaltered hide.

D. Neck and shoulder wrinkles look like furrows.

Leather Marking - B

Leather Marking - D

Buckingham Walnut Burnished Unprotected Class 4