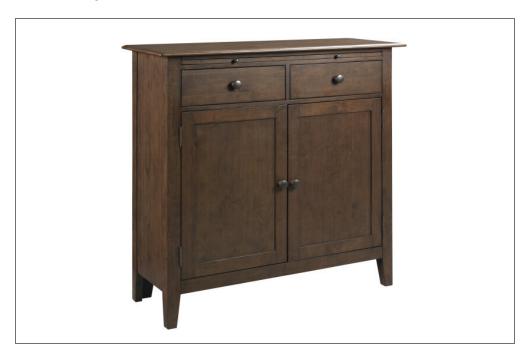

## SERVER, MOCHA

Storage is always an important consideration for the well-organized kitchen and dining area of the home. This can be a challenge in spaces that call for casual dining which typically means that the storage is needed for more everyday access instead of fine silver! A cabinet to fulfill this role needs to be accessible, flexible, and casual. It also helps if it's made of solid wood to stand up to the everyday activity in the busiest part of the home. We designed the Kafe Server for this task. It is thoughtfully sized to balance with the Kafe dining tables, it is made with Alder using Kincaid's trusted solid wood construction, and it features both drawer and door storage areas. The two drawers feature soft-close glides while open space behind the doors includes an adjustable shelf to make it easier to tailor how it is used.

Alder and Select Hardwoods

Solid Wood - Made using genuine solid wood construction

| Height: | 46" |
|---------|-----|
| Width:  | 48" |
| Length: | 18" |

Visit KincaidFurniture.com