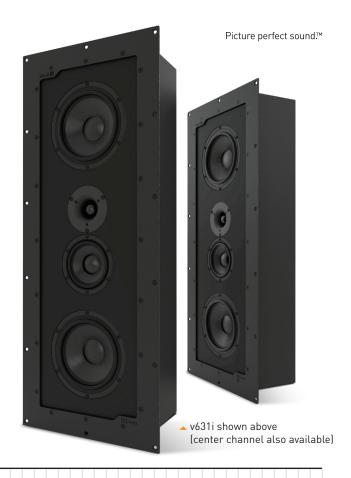

## Reference Theater In-Walls

The Vault Series v631i marks Leon's entry into the dedicated theater market. This three-way, fully sealed in-wall speaker was built from the ground up for performance, power handling, and usability making it the ideal loudspeaker for even the largest theaters. While optimized for in-wall front soundstage reproduction, the v631i in-wall speakers also function well in surround sound and custom-cabinetry applications. SEAS woofers and midrange drivers combine with a Morel horn-loaded tweeter to deliver theater-grade, dynamic sound with an alacritous clarity. With Leon's cinema-quality sound, incomparable craftsmanship and multiple custom options, any room can be easily transformed into an exhilarating theater experience.