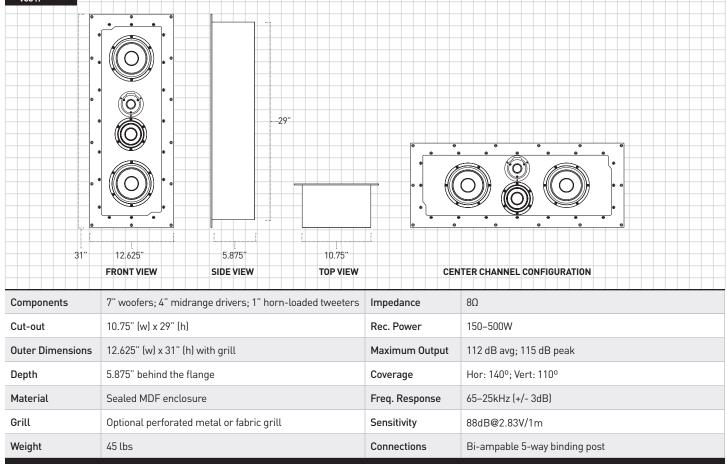

Fully sealed, hand-crafted enclosure constructed from 3/4" MDF Less than 6" deep, they can be framed into any 2' x 6' stud wall Available with custom painted magnetic perforated metal or fabric grills Three-way design produces a frequency response of 65-25kHz, power handling of 500W, and maximum output in excess of 112dB Hand-crafted in Ann Arbor, MI