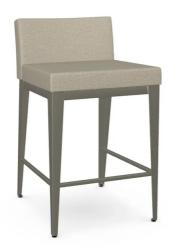

## **Ethan Plus**

Non swivel stool

**SKU** - 45309-26/56CB

**Model Options** 

Height: Counter height

#### **Details and Dimensions**

Material: Upholstered seat and backrest

A model that adds a touch of sophistication in an unobtrusive, compact package. But don't be fooled by its size—this stool has that certain je ne sais quoi and personality to spare. It's bound to make its mark as a day-to-day mainstay. And on the practical side, it slips easily under the counter to free up space.