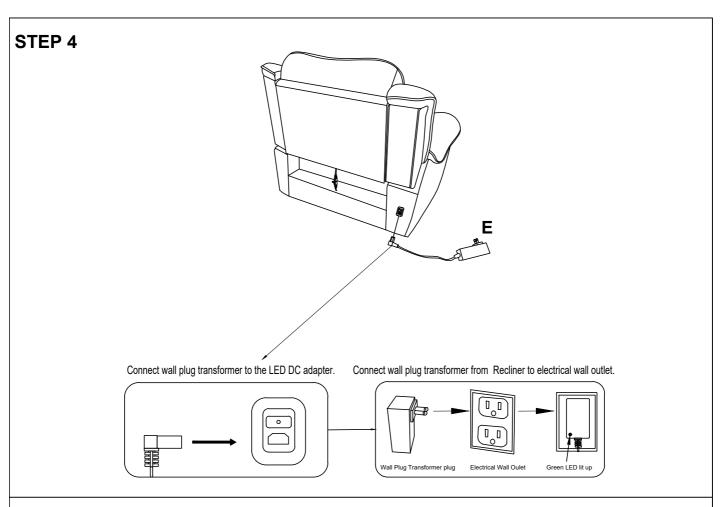

### STEP 5

- 1.Press button 1 Leg Rest Open.
- 2.Press button 2 Leg Rest Close.
- 3. Press button **3** Headrest Forward.
- 4.Press button 4 Headrest Back.
- 5. Home button **5** All Close.