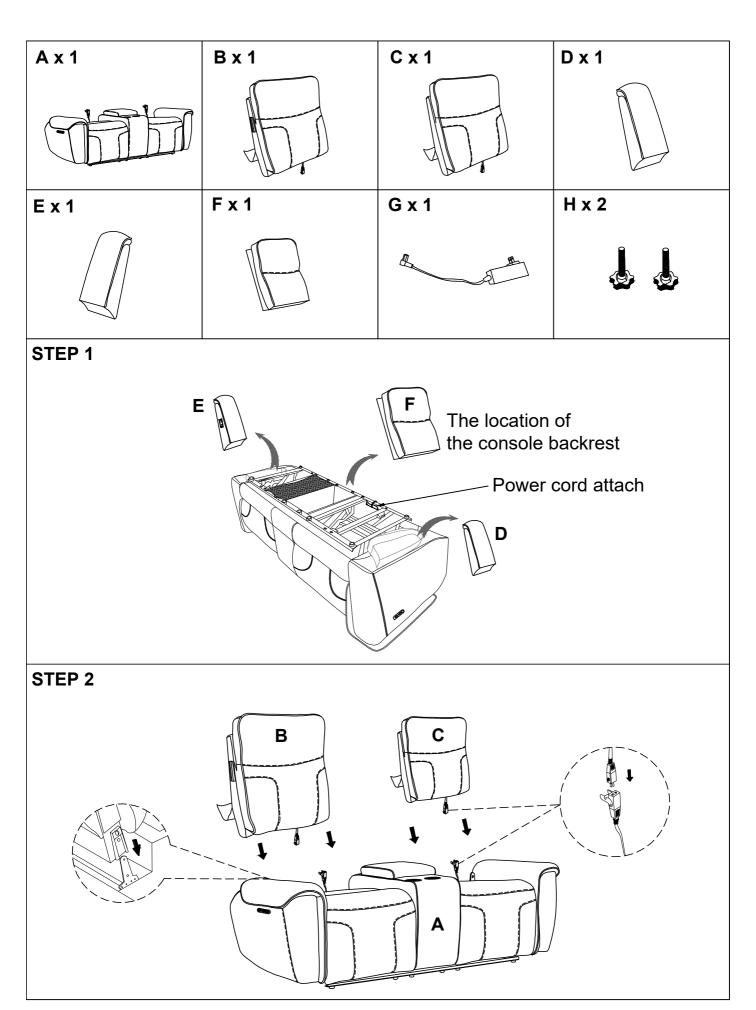

available when requesting a service.



#### **IMPORTANT NOTE**

Do not use a power tool to assemble this product as it could damage the thread of the hardware and affect the solidity/durability of the product.





MADE IN VIET NAM



### STEP 5



- 1.Press button 1 Leg Rest Open.
- 2.Press button 2 Leg Rest Close.
- 3. Press button **3** Headrest Forward.
- 4.Press button 4 Headrest Back.
- 5. Home button **5** All Close.



### **MODEL: ATLANTIS MATL#822PHZ**

# ASSEMBLY INSTRUCTIONS NOTICE DE MONTAGE

\* Please keep these intrucstions and have the product model # and part # available when requesting a service.



#### **IMPORTANT NOTE**

Do not use a power tool to assemble this product as it could damage the thread of the hardware and affect the solidity/durability of the product.





MADE IN VIET NAM

Page 2 of 3





## **MODEL: ATLANTIS MATL#832PHZ**

# ASSEMBLY INSTRUCTIONS NOTICE DE MONTAGE

\* Please keep these intrucstions and have the product model # and part # available when requesting a service.



#### **IMPORTANT NOTE**

Do not use a power tool to assemble this product as it could damage the thread of the hardware and affect the solidity/durability of the product.





MADE IN VIET NAM