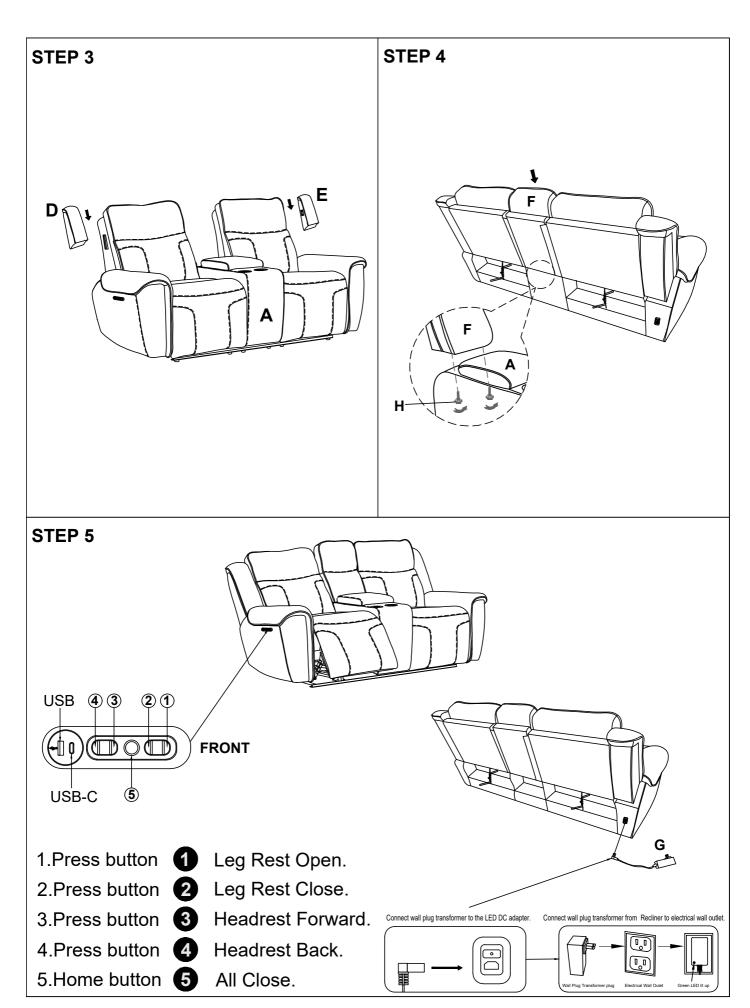

### STEP 5

- 1.Press button 1 Leg Rest Open.
- 2.Press button 2 Leg Rest Close.
- 3. Press button **3** Headrest Forward.
- 4.Press button 4 Headrest Back.
- 5. Home button **5** All Close.