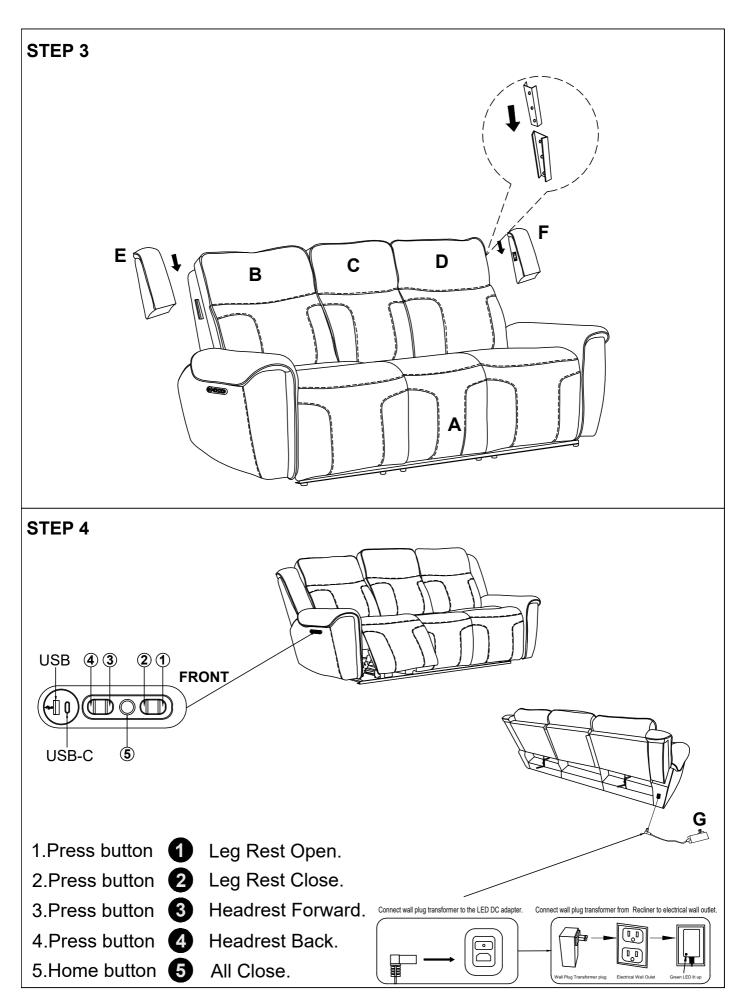

### STEP 5

- 1.Press button 1 Leg Rest Open.
- 2.Press button 2 Leg Rest Close.
- 3. Press button **3** Headrest Forward.
- 4.Press button 4 Headrest Back.
- 5. Home button **5** All Close.