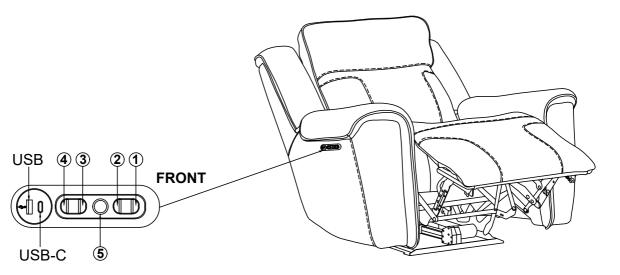

### STEP 5

- 1.Press button 1 Leg Rest Open.
- 2.Press button 2 Leg Rest Close.
- 3. Press button **3** Headrest Forward.
- 4.Press button 4 Headrest Back.
- 5. Home button **5** All Close.