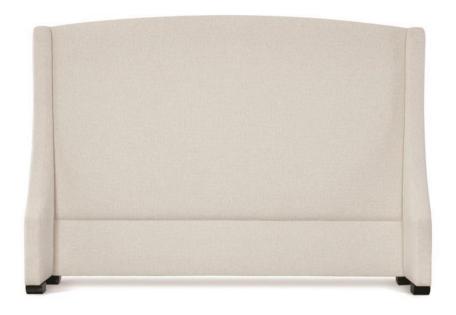

# Cooper Fabric Headboard Twin

#### Item

754H62H

## **Dimensions**

W: 51.63 in D: 13.75 in H: 54 in W: 131.14 cm D: 34.92 cm H: 137.16 cm

#### **Features**

- Fully upholstered wing headboard with optional nailhead trim across top rail and outside of wings
- Headboard is designed for use with standard bed frame
- · Specifications subject to change without notice