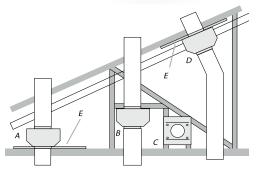

## **INLINE BLOWER KITS**

- A. Mount on top of ceiling joists.
- B. Mount from cross-members tied to trusses.
- C. Duct horizontal; mount to cross-members tied to
- D. Mount on underside of roof rafters.
- E. Plywood