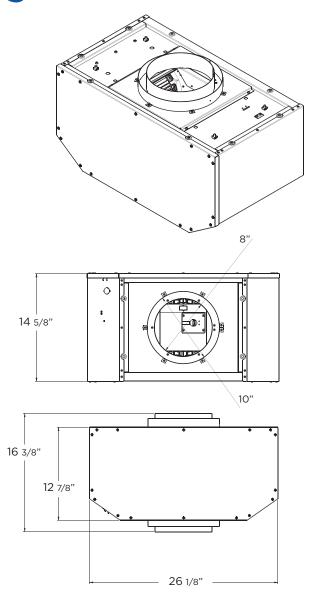

|                  | Inline Blower Kit                          | Inline Blower Shell Kit                             |
|------------------|--------------------------------------------|-----------------------------------------------------|
| Model:           | ACC0154387                                 | ACC0179549                                          |
| Dimensions:      | 26 1/8" W x 14 5/8" D x 16 3/8" H          |                                                     |
| Blower Type:**   | 1200 CFM (Blower Included)                 | For use only with 1200 CFM<br>(Blower Not included) |
| Electrical:      | 120 V AC, 60 Hz. 15 or 20 A Branch Circuit | n/a                                                 |
| Wiring:          | 21 5/16" motor connection wiring           | n/a                                                 |
| Finish:          | Electrogalvanized steel.                   |                                                     |
| Duct Transition: | 8" or 10" Round Duct Transition            |                                                     |
| Parts needed:    | Ducts 8" or 10" (not included)             |                                                     |
| Apt for model:   | PWLCL PCHLV, PINTR, PUCCM, PINSV           | PWLCL PCHLV, PINTR, PINSV                           |
| WARRANTY:***     | Two (2) Years Parts & In-Home Labor.       |                                                     |