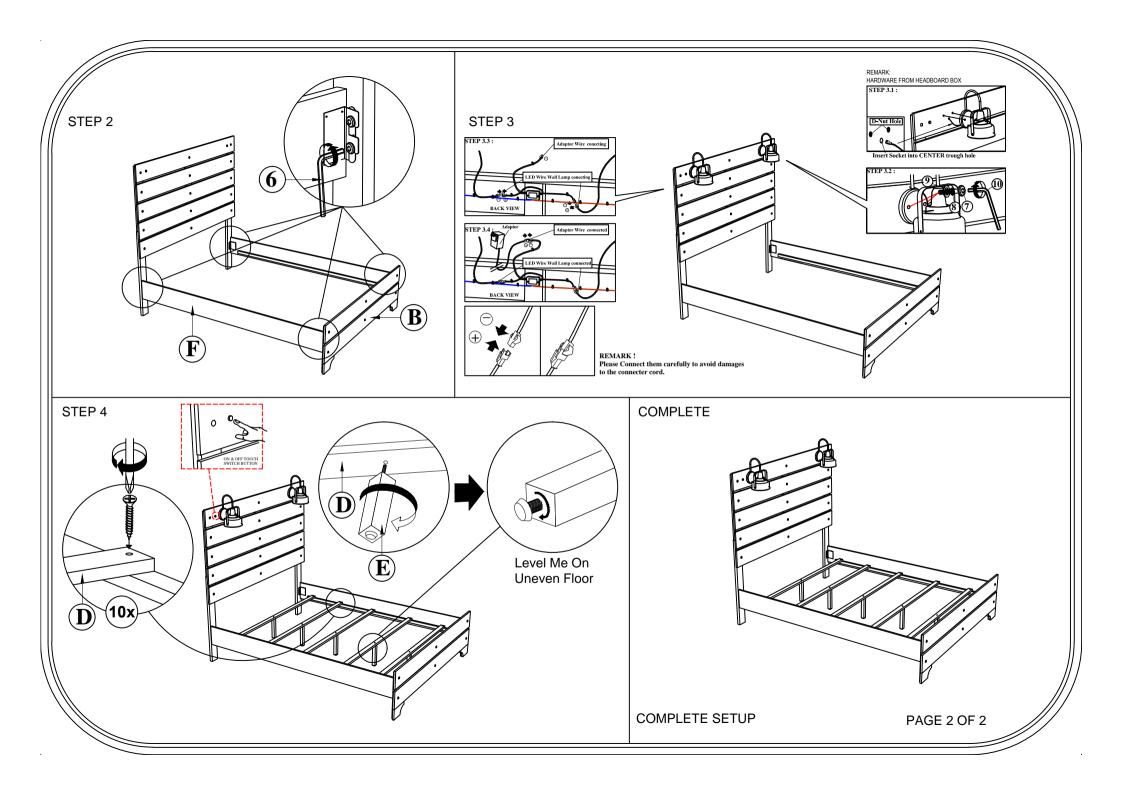

## Instructions

MODEL: BE5032-18H FULL PANEL HEADBOARD

BE5032-17R TWIN/FULL SIDE RAILS

BE5032-21L LED LIGHT

| COMPONENT LIST |                  |     |  |  |  |
|----------------|------------------|-----|--|--|--|
| No             | Descriptions     | Qty |  |  |  |
| A              | Headboard        | 1   |  |  |  |
| В              | Footboard        | 1   |  |  |  |
| С              | Headboard Leg    | 2   |  |  |  |
| D              | Bed Slat         | 5   |  |  |  |
| Е              | Bed Slat Support | 5   |  |  |  |

|    | COMPONENT LIST |     |  |  |  |
|----|----------------|-----|--|--|--|
| No | Descriptions   | Qty |  |  |  |
| F  | Side Rail      | 2   |  |  |  |

## HARDWARE LIST (Packed inside Headboard)

| No | Descriptions  | Dimension | Picture    | Qty |  |  |  |
|----|---------------|-----------|------------|-----|--|--|--|
| 1  | JCBC          | M6 x 40mm | <b>0</b> - | 4   |  |  |  |
| 2  | Spring Washer | M6        | 0          | 4   |  |  |  |
| 3  | Flat Washer   | M6        | 0          | 4   |  |  |  |
| 4  | CSK Srew      | M4 x 32mm | ₽          | 18  |  |  |  |
| 5  | Allen Key     | M4 x 65mm | ~          | 1   |  |  |  |
| 6  | Allen Key     | M5 x 65mm | ~          | 1   |  |  |  |

### ASSEMBLY TIPS

- 1.Take Out hardware from box and sort by size.
  2.Please check to see that all hardware and parts are present prior start of assembly.
- 3.Please follow attached instructions in the same sequence as numbered to assure fast and easy assembly.