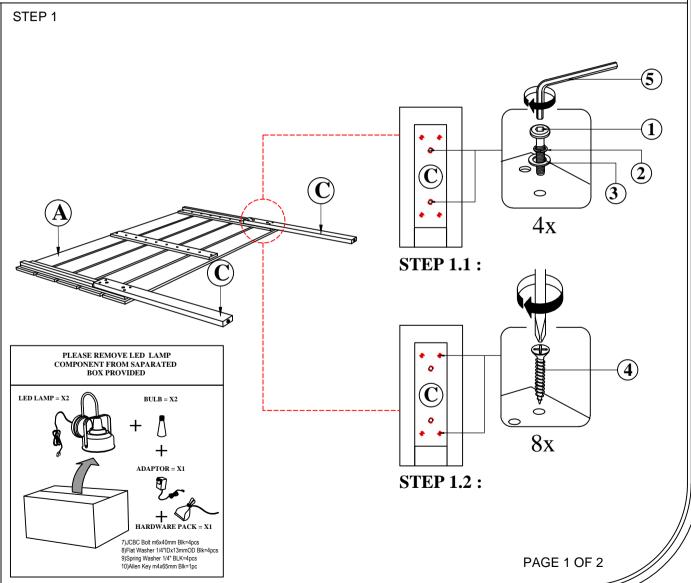

## Instructions

MODEL: BE5032-18H FULL PANEL HEADBOARD

BE5032-17R TWIN/FULL SIDE RAILS

BE5032-21L LED LIGHT

| COMPONENT LIST |                  |     |  |  |  |
|----------------|------------------|-----|--|--|--|
| No             | Descriptions     | Qty |  |  |  |
| A              | Headboard        | 1   |  |  |  |
| В              | Footboard        | 1   |  |  |  |
| С              | Headboard Leg    | 2   |  |  |  |
| D              | Bed Slat         | 5   |  |  |  |
| Е              | Bed Slat Support | 5   |  |  |  |

|    | COMPONENT LIST |     |  |  |  |
|----|----------------|-----|--|--|--|
| No | Descriptions   | Qty |  |  |  |
| F  | Side Rail      | 2   |  |  |  |

## HARDWARE LIST (Packed inside Headboard)

| No | Descriptions  | Dimension | Picture    | Qty |  |  |  |
|----|---------------|-----------|------------|-----|--|--|--|
| 1  | JCBC          | M6 x 40mm | <b>0</b> - | 4   |  |  |  |
| 2  | Spring Washer | M6        | 0          | 4   |  |  |  |
| 3  | Flat Washer   | M6        | 0          | 4   |  |  |  |
| 4  | CSK Srew      | M4 x 32mm | ₽          | 18  |  |  |  |
| 5  | Allen Key     | M4 x 65mm | ~          | 1   |  |  |  |
| 6  | Allen Key     | M5 x 65mm | ~          | 1   |  |  |  |

### ASSEMBLY TIPS

- 1.Take Out hardware from box and sort by size.
  2.Please check to see that all hardware and parts are present prior start of assembly.
- 3.Please follow attached instructions in the same sequence as numbered to assure fast and easy assembly.