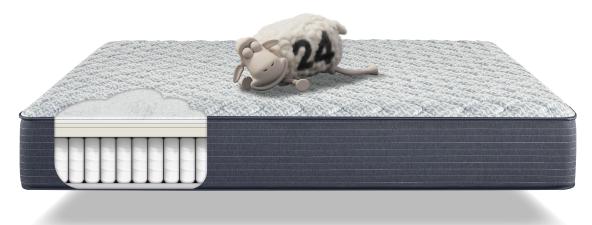

### 805 Individually Wrapped Coil Support System with Best Edge® Foam Encasement

In addition to providing contouring, cradling support, this system of up to 805 individually wrapped coils features **Serta's BestEdge® Foam Encasement technology** — an extra-deep foam rail to help reduce edge roll-off and extend the sleep surface.