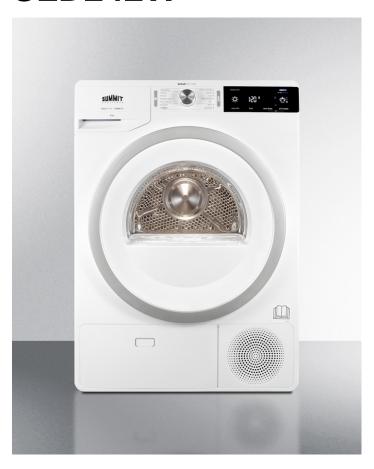

# SLD242W

33" x 23.63" x 25.75" (H x W x D)

24" wide 208-240V heat pump dryer with 14 dry programs

### **Highlights:**

Made in Europe

Pre-installed cord with 3-pronged plug that works with 208-240V outlets at 15 amps

24" width fits easily in apartments and other small homes

#### **Product Features:**

| Made in Europe             | Fully featured with an advanced design for proper laundry care                           |  |
|----------------------------|------------------------------------------------------------------------------------------|--|
| Slim-fitting design        | Just under 24" for an easy fit in apartments and homes                                   |  |
| 208-240V Operation         | Requires 15 amp connection, with a pre-installed 3-pronged NEMA-630 cord included        |  |
| Front-loading design       | Easy to load, with a half sized glass window for convenient viewing                      |  |
| Large interior             | 3.88 cu.ft. drum to dry up to 17.6 lbs. of fabric                                        |  |
| Stainless steel drum       | Durable interior holds up load after load                                                |  |
| Heat pump operation        | Energy efficient operation that uses recycled air to better save on energy use and costs |  |
| Touchscreen display        | Digital touchscreen controls ensure easy operation of speciality programs                |  |
| Drying cycle selector knob | Allows users to easily cycle through the 14 dryer programs                               |  |