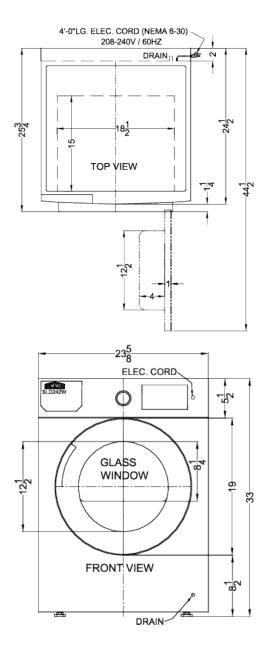

# SLD242W

33" x 23.63" x 25.75" (H x W x D)

24" wide 208-240V heat pump dryer with 14 dry programs

#### **SLD242W Specifications:**

| Overview                      |                     |
|-------------------------------|---------------------|
| Height of Cabinet             | 33.0" (84 cm)       |
| Width                         | 23.63" (60 cm)      |
| Depth                         | 25.75" (65 cm)      |
| Depth with door at 90°        | 44.5" (113 cm)      |
| Capacity                      | 3.88 cu.ft. (110 L) |
| Door                          | Glass               |
| Cabinet                       | White               |
| US Electrical Safety          | UL                  |
| Canadian Electrical<br>Safety | ULC                 |
| Amps                          | 15.0                |
| Voltage/Frequency             | 220 V AC/60 Hz      |
| Weight                        | 117.0 lbs. (53 kg)  |
| Shipping Weight               | 127.0 lbs. (58 kg)  |
| Parts & Labor Warranty        | 1 Year              |
| Dryer                         |                     |
| Loading Style                 | Front Loading       |
| Door Window                   | Yes                 |
| Reversible                    | No                  |
| Maximum Dry Weight            | 17.6 lbs. (8 kg)    |
| Lint Trap                     | Yes                 |
| Control Type                  | Digital & Dial      |
| Dry Cycles                    | 14                  |
| Maximum Drum Speed            | 1400.0              |
|                               | Yes                 |
| Delayed Start                 | 100                 |