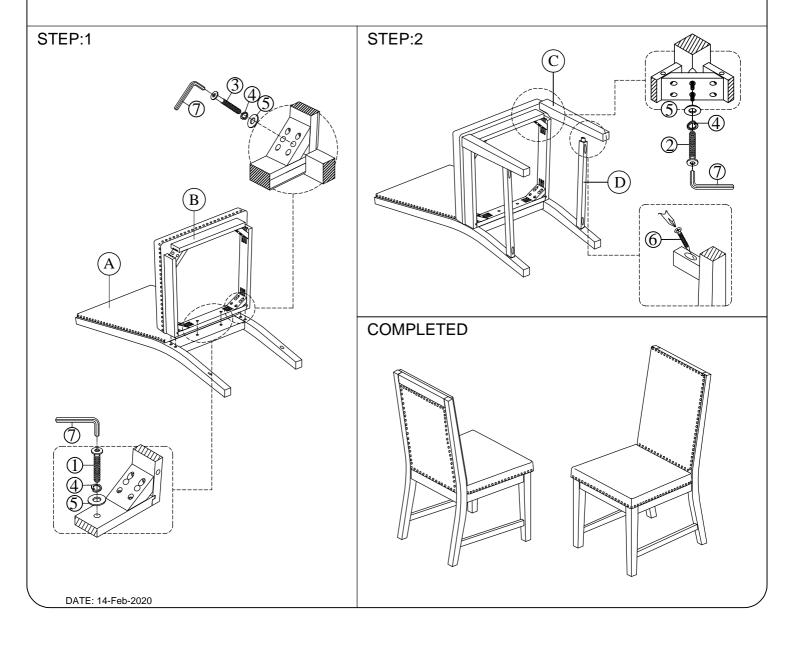

| PART LIST FOR DINING SIDE CHAIR |                                                 |              |      |  |  |
|---------------------------------|-------------------------------------------------|--------------|------|--|--|
| No.                             | PART DESC                                       | CODE.        | Q'TY |  |  |
| Α                               | Dining Side Chair - Back Frame with Cushion     | PDDV100SCBFR | 1    |  |  |
| В                               | Dining Side Chair - Seat Frame with Cushion     | PDDV100SCSEA | 1    |  |  |
| С                               | Dining Side Chair - Legs Left & Right           | PDDV100SCLEG | 2    |  |  |
| D                               | Dining Side Chair - Side Stretcher Left & Right | PDDV100SCSTR | 2    |  |  |

| HARDWARE LIST |               |                          |             |      |  |  |
|---------------|---------------|--------------------------|-------------|------|--|--|
| No.           | HARDWARE DESC |                          | CODE.       | Q'TY |  |  |
| 1             | (i)           | ALLEN BOLT (1/4" x 40mm) |             | 2    |  |  |
| 2             | ()<br>()      | ALLEN BOLT (1/4" x 60mm) |             | 4    |  |  |
| 3             | ()<br>()      | ALLEN BOLT (1/4" x 75mm) |             | 4    |  |  |
| 4             | Ø             | SPRING WASHER (1/4")     | PDDV100SCHW | 10   |  |  |
| 5             | 0             | FLAT WASHER (1/4")       |             | 10   |  |  |
| 6             | <b>B</b>      | SCREWS/ VIS (M4x38mm)    |             | 4    |  |  |
| 7             |               | ALLEN KEY (M4)           |             | 1    |  |  |