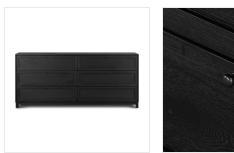

### Overview

Featuring six spacious drawers with smooth fronts fixed with matching knobs, this drifted matte-black oak veneer dresser brings spacious storage to the room. This item has been modified to comply with the STURDY Act. See a full list of modified products and data changes in the "STURDY Act" file in the Downloads section below.

#### **Overall Dimensions**

75.00"w x 17.00"d x 33.00"h

#### Materials

Oak Veneer, Solid Parawood, Iron