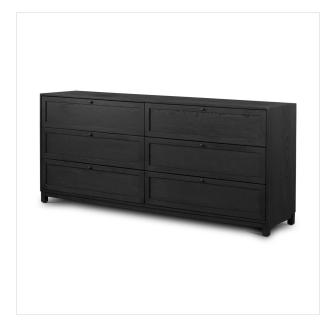

# Millie 6 Drawer Dresser

Drifted Matte Black Veneer • 233092-001

### Overview

Featuring six spacious drawers with smooth fronts fixed with matching knobs, this drifted matte-black oak veneer dresser brings spacious storage to the room. This item has been modified to comply with the STURDY Act. See a full list of modified products and data changes in the "STURDY Act" file in the Downloads section below.

#### **Overall Dimensions**

75.00"w x 17.00"d x 33.00"h

#### Colors

Drifted Matte Black Veneer, Drifted Matte Black Rubberwood, Antique Pewter

#### Materials

Oak Veneer, Solid Parawood, Iron