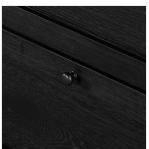

### Overview

Featuring six spacious drawers with smooth fronts fixed with matching knobs, this drifted matte-black oak veneer dresser brings spacious storage to the room. This item has been modified to comply with the STURDY Act. See a full list of modified products and data changes in the "STURDY Act" file in the Downloads section below.

#### Materials

Oak Veneer, Solid Parawood, Iron