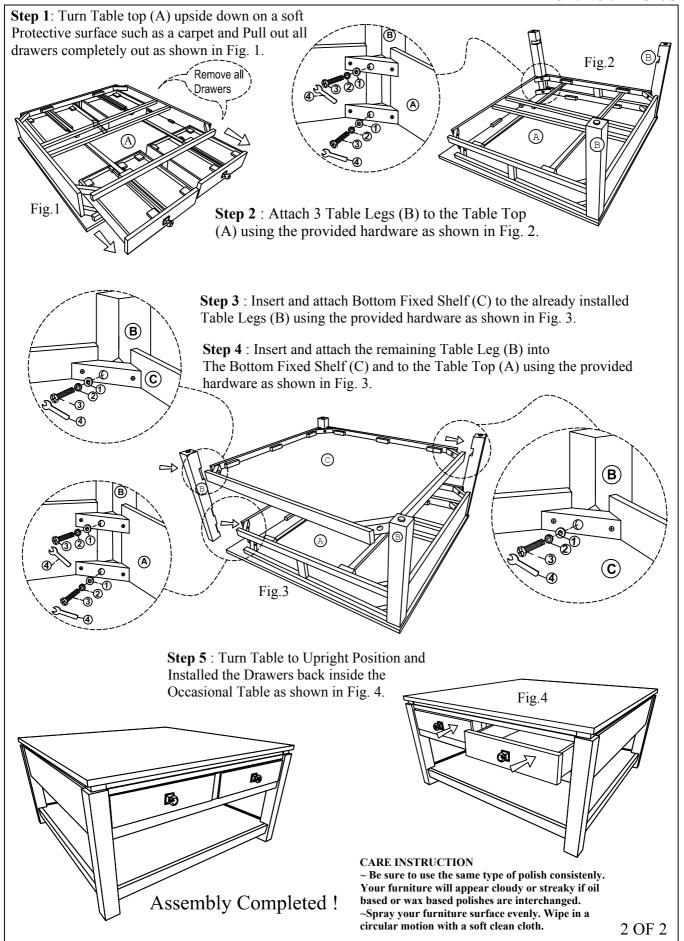

-----------|--------|-------|
| 1  | Flat Washer   | <sup>5</sup> / <sub>16</sub> " x 18 mm |        | 12pcs |
| 2  | Spring Washer | <u>5</u> "                             | 0      | 12pcs |
| 3  | Hex Bolt      | 5/16 " x 2½"                           |        | 12pcs |
| 4  | Wrench        | 12.8 mm                                | 5      | 1pcs  |

#### Reminders

- 1. Use only the hardware supplied.
- 2. Once the Table is finished, level and tighten all the bolts.
- 3. Do not over tighten bolts.
- 4. This item may require periodic tightening.

#### NOTE:

- 1. Hardware pack is located underneath the Table Top (A).
- 2. Two or more people are needed for assembly. Please keep all hardware part out the reach of children.

1 OF 2

# WINNERS ONLY® ASSEMBLY INSTRUCTIONS

PROD. NO: AH 340C