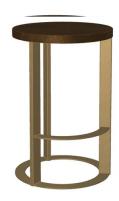

## Allegro

Non swivel stool

**SKU** - 40043-26B/2796

#### **Model Options**

Height: Counter height Seat material: Wood

#### **Customization Options**

Metal color

Solid birch color

### **Details and Dimensions**

Material: Solid wood (birch) seat

A stool with a trendy design that will add style and functionality to your kitchen or home bar without stealing the show. Allegro is available with a solid wood or upholstered seat to suit your tastes and needs.

#### **Dimensions**

| HEIGHT      | 25 5/8" |
|-------------|---------|
| WIDTH       | 17"     |
| DEPTH       | 17"     |
| SEAT HEIGHT | 25 5/8" |

40043-26B/1B2796