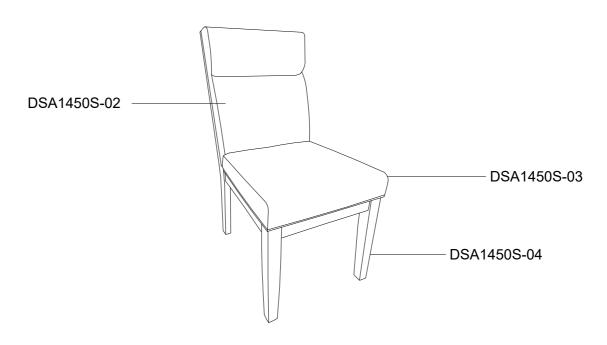

### **PARTS LIST**

| PART NO     | FIGURE | DESCRIPTION  | QTY   |
|-------------|--------|--------------|-------|
| DSA1450S-01 |        | Hardware Bag | 1 Pc  |
| DSA1450S-02 |        | Chair Back   | 1 Pc  |
| DSA1450S-03 |        | Cushion Seat | 1 Pc  |
| DSA1450S-04 | 00     | Front Leg    | 2 Pcs |