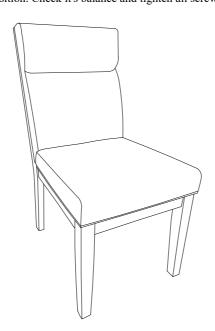

### STEP 3

Turn the chair to standing position. Check it's balance and tighten all screw and bolt to complete the assembly.

Assembly is now complete. Thank you for your purchase