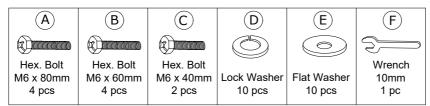

#### HARDWARE PARTS:

Step 1: Attached the Wood Seat to the chair back using the provided hardware as shown on

Fig. 1.1 and Fig. 1.2.

Step 2: Attached Front Leg to Wood Seat using the provided hardware as shown in Fig. 2.1.