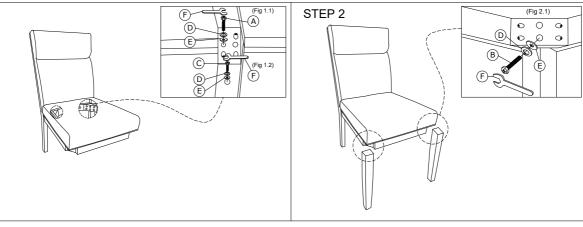

#### HARDWARE PARTS:

Step 1: Attached the Wood Seat to the chair back using the provided hardware as shown on

Fig. 1.1 and Fig. 1.2.

Step 2: Attached Front Leg to Wood Seat using the provided hardware as shown in Fig. 2.1.

### STEP 3

Turn the chair to standing position. Check it's balance and tighten all screw and bolt to complete the assembly.

Assembly is now complete. Thank you for your purchase