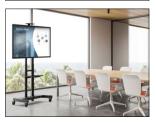

# MTM86PL

MTM86PL lets you safely deploy even the largest of TVs or interactive panels from room to room for easy sharing of AV resources across your business. This AV cart's UL certification provides peace of mind when team members are maneuvering the cart. An included camera shelf and device tray allow conferencing devices, mini PCs, and collaborative equipment to come along for the ride. The compact base allows for easy passage through doorways while 3" locking wheels ensure your TV and equipment are secure and stable when not in transit. Height adjustable columns allow you to position the cart at eye level with your audience while providing spacious cable pathways for a tidy setup.

#### **COLLABORATION ON THE GO**

The included camera shelf and device tray provide attachment points for conferencing devices, mini PCs, and other collaborative equipment.