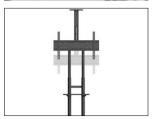

#### **HEIGHT ADJUSTABLE**

Height adjusting columns enable your display to sit between 47.9" and 65.6" from the floor ensuring that everyone in the audience gets a great view of the action making meetings and presentations more engaging.