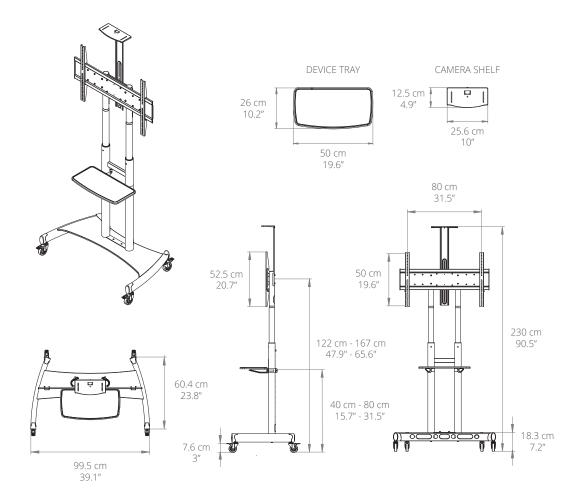

- Fits most TVs from 55" to 86"
- Supports TVs up to 200 lb (90.7 kg)
- Accommodates VESA sizes from 200x200 to 800x500
- Height adjustable between 47.9" (122 cm) and 65.6" (167 cm) from floor to center of TV
- Camera shelf & device tray provide a dedicated area for your conferencing accessories
- Four wheel locks can be applied and released with your foot
- Compact base allows easy transport through most doorways
- · Integrated cable management system
- Assembly manual and all TV mounting hardware are included

### COMPATIBLE WITH INTERACTIVE PANELS

A 200 lb weight capacity and a wide 800x500 VESA pattern allow MTM86PL to work with nearly any size TV, interactive display, or touch panel.

#### **COLLABORATION ON THE GO**

The included camera shelf and device tray provide attachment points for conferencing devices, mini PCs, and other collaborative equipment.

#### **HEIGHT ADJUSTABLE**

Height adjusting columns enable your display to sit between 47.9" and 65.6" from the floor ensuring that everyone in the audience gets a great view of the action making meetings and presentations more engaging.

#### **COMPACT BASE**

MTM86PL's compact base allow it to maneuver through narrow doorways. To navigate over rough surfaces or thresholds, 3" casters are included that can lock when the cart is stationary.