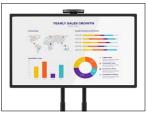

### COMPATIBLE WITH INTERACTIVE PANELS

A 200 lb weight capacity and a wide 800x500 VESA pattern allow MTM86PL to work with nearly any size TV, interactive display, or touch panel.