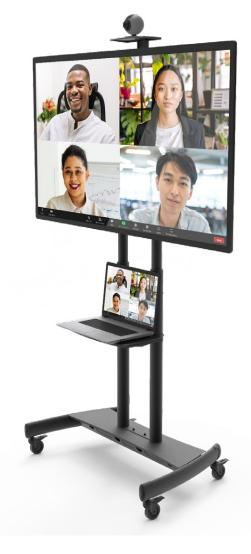

# MTM86PL

MTM86PL lets you safely deploy even the largest of TVs or interactive panels from room to room for easy sharing of AV resources across your business. This AV cart's UL certification provides peace of mind when team members are maneuvering the cart. An included camera shelf and device tray allow conferencing devices, mini PCs, and collaborative equipment to come along for the ride. The compact base allows for easy passage through doorways while 3" locking wheels ensure your TV and equipment are secure and stable when not in transit. Height adjustable columns allow you to position the cart at eye level with your audience while providing spacious cable pathways for a tidy setup.

#### **COLLABORATION ON THE GO**

The included camera shelf and device tray provide attachment points for conferencing devices, mini PCs, and other collaborative equipment.