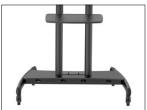

#### **COMPACT BASE**

MTM86PL's compact base allow it to maneuver through narrow doorways. To navigate over rough surfaces or thresholds, 3" casters are included that can lock when the cart is stationary.