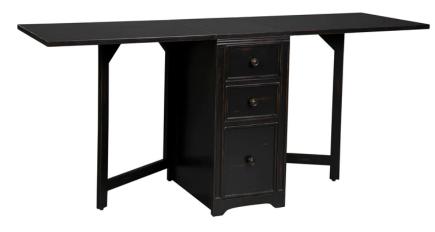

## Drop Leaf Desk 28676

hekman.com

Experience the perfect fusion of practicality and elegance with this Hekman Drop Leaf Desk, designed to elevate and maximize your workspace. This desk boasts a three-drawer chest and a file drawer, offering ample storage for your essentials. Its unique feature lies in the drop leaves that gracefully hang from each side of the chest, allowing you to expand your work surface width to an impressive 66.25 inches with the support of two sturdy gate legs. Finished in a timeless black wood finish and crafted from Mahogany solids and veneers, it exudes a classic charm that complements any decor. The antique brass knob hardware adds a touch of sophistication to its design, making it not just a functional piece but a statement of style in your home or office. Discover the versatility and beauty of our Drop Leaf Desk, where form meets function seamlessly to enhance your workspace.