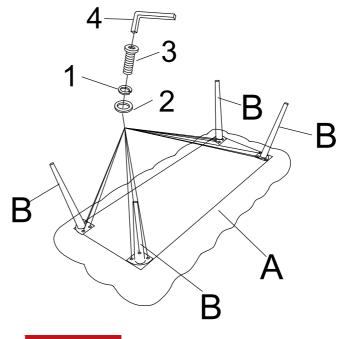

## PARTS IDENTIFICATION

### ZHARDWARE IDENTIFICATION

| Α | SEAT | 1PC |
|---|------|-----|
| В | LEG  | 4PC |

| NO | DESCRIPTION           | FIGURE | Q' TY |
|----|-----------------------|--------|-------|
| 1  | LOCK WASHER 1/4"      | 0      | 12PCS |
| 2  | FLAT WASHER 1/4"*19mm | 0      | 12PCS |
| 3  | BOLT 1/4X1-1/2"       |        | 12PCS |
| 4  | ALLEN KEY 4mm         | L      | 1PC   |

## STEP: 1

PAGE 2 OF 3

COASTERFURNITURE.COM

ITEM: 910336