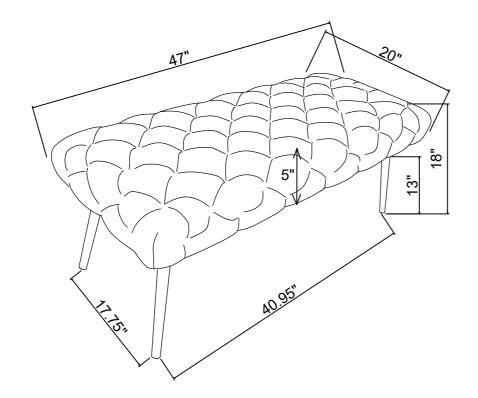

n the same sequence as numbered to assure fast & easy assembly. WARNING!



- 1. Don't attempt to repair or modify parts that are broken or defective. Please contact the store immediately.
- 2. This product is for home use only and not intended for commercial establishments.

ASSEMBLY TIME

10 MINUTES

## PARTS IDENTIFICATION

### ZHARDWARE IDENTIFICATION

| Α | SEAT | 1PC |
|---|------|-----|
| В | LEG  | 4PC |

| NO | DESCRIPTION           | FIGURE | Q' TY |
|----|-----------------------|--------|-------|
| 1  | LOCK WASHER 1/4"      | 0      | 12PCS |
| 2  | FLAT WASHER 1/4"*19mm | 0      | 12PCS |
| 3  | BOLT 1/4X1-1/2"       |        | 12PCS |
| 4  | ALLEN KEY 4mm         | L      | 1PC   |

## STEP: 1



PAGE 2 OF 3

COASTERFURNITURE.COM

ITEM: 910336

# **ASSEMBLY INSTRUCTIONS**





Note: Dimension tolerance ±5%