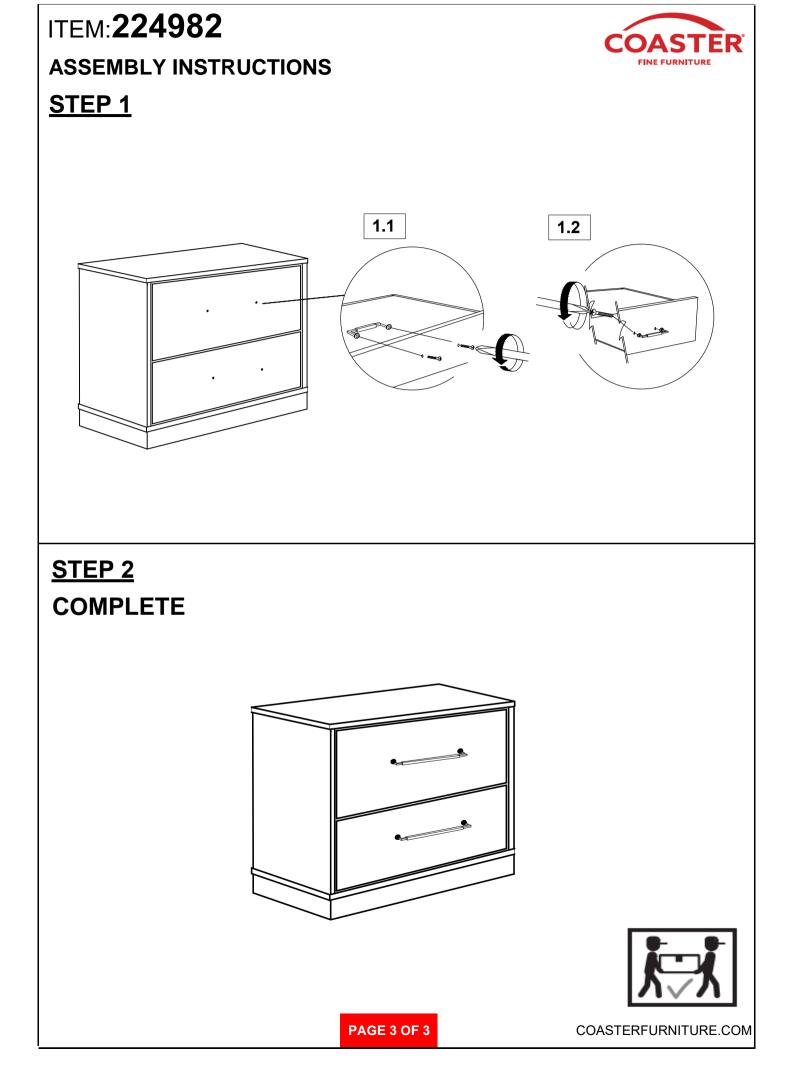

ine Furniture for every stage of life





COASTERFURNITURE.COM

# ITEM:224982

### **ASSEMBLY INSTRUCTIONS**



#### **ASSEMBLY TIPS:**

- 1. Remove hardware from box and sort by size.
- 2. Please check to see that all hardware and parts are present prior to start of assembly.
- 3. Please follow attached instructions in the same sequence as numbered to assure fast & easy assembly.



#### WARNING!

1. Don't attempt to repair or modify parts that are broken or defective. Please contact the store immediately.

2. This product is for home use only and not intended for commercial establishments.



### ASSEMBLY TIME



### PARTS IDENTIFICATION

A NIGHTSTAND



1PC

#### NOTE:

Phillips head screw driver is required in the assembly process; however, manufacturer does not provide this item.





# ITEM:224982



Inner Size of Drawer : 20.50"W x 11.25"D x 5.25"H x 0.25"T



Note : Dimension tolerance ± 5%