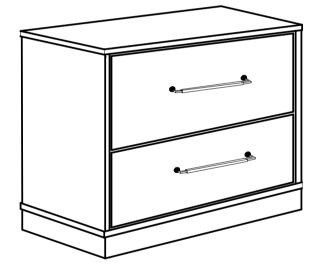

## ASSEMBLY INSTRUCTIONS COASTER FINE FURNITURE



Fine Furniture for every stage of life





COASTERFURNITURE.COM

# ITEM:224982

### **ASSEMBLY INSTRUCTIONS**



#### **ASSEMBLY TIPS:**

- 1. Remove hardware from box and sort by size.
- 2. Please check to see that all hardware and parts are present prior to start of assembly.
- 3. Please follow attached instructions in the same sequence as numbered to assure fast & easy assembly.



#### WARNING!

1. Don't attempt to repair or modify parts that are broken or defective. Please contact the store immediately.

2. This product is for home use only and not intended for commercial establishments.



### ASSEMBLY TIME



### PARTS IDENTIFICATION

A NIGHTSTAND



1PC

#### NOTE:

Phillips head screw driver is required in the assembly process; however, manufacturer does not provide this item.