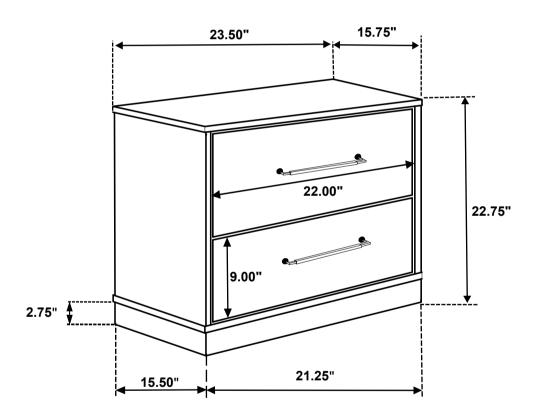

### **ASSEMBLY INSTRUCTIONS**



#### **ASSEMBLY TIPS:**

- 1. Remove hardware from box and sort by size.
- 2. Please check to see that all hardware and parts are present prior to start of assembly.
- 3. Please follow attached instructions in the same sequence as numbered to assure fast & easy assembly.



#### WARNING!

1. Don't attempt to repair or modify parts that are broken or defective. Please contact the store immediately.

2. This product is for home use only and not intended for commercial establishments.



### ASSEMBLY TIME



### PARTS IDENTIFICATION

A NIGHTSTAND



1PC

#### NOTE:

Phillips head screw driver is required in the assembly process; however, manufacturer does not provide this item.





# ITEM:224982



Inner Size of Drawer : 20.50"W x 11.25"D x 5.25"H x 0.25"T



Note : Dimension tolerance ± 5%