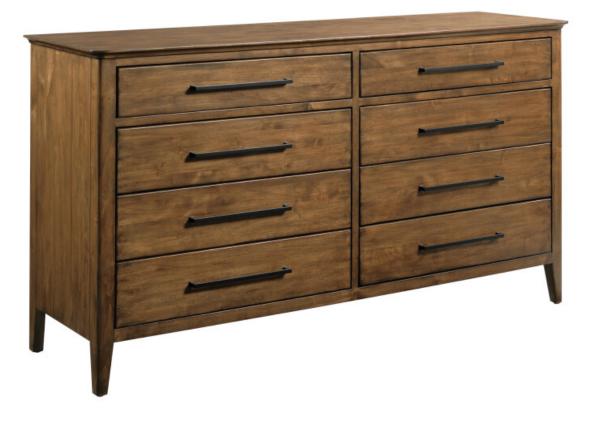

#### ABODE COLLECTION

ITEM # 269-130

Measuring 68 inches and fitted with eight full depth drawers, the Larson Drawer Dresser is the primary storage piece within the Abode bedroom collection. Made with solid alder, this timeless bedroom dresser is built to stand up to generations of use and designed to look good doing so. The dresser includes a jewelry tray in the top right drawer that can be removed if necessary.