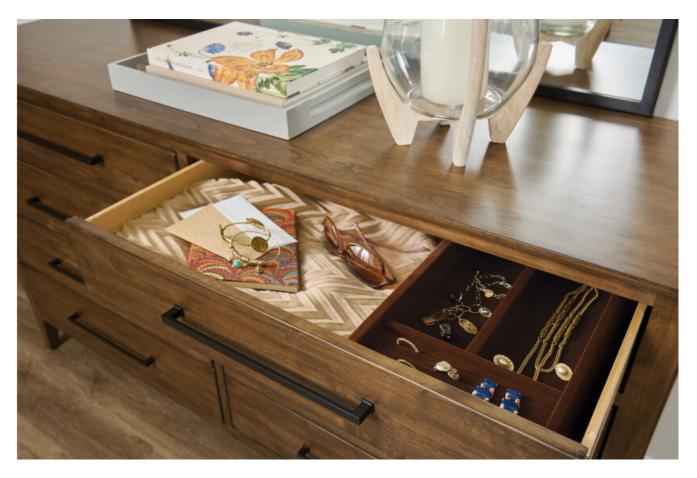

#### ABODE COLLECTION

ITEM # 269-130

Measuring 68 inches and fitted with eight full depth drawers, the Larson Drawer Dresser is the primary storage piece within the Abode bedroom collection. Made with solid alder, this timeless bedroom dresser is built to stand up to generations of use and designed to look good doing so. The dresser includes a jewelry tray in the top right drawer that can be removed if necessary.