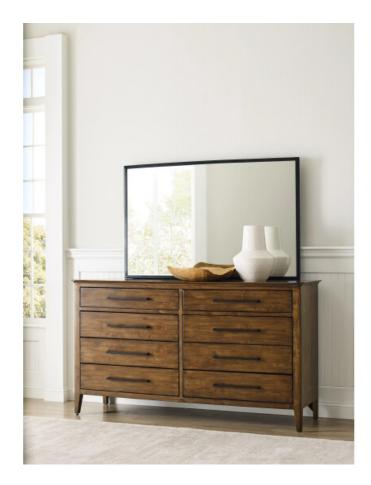

#### ABODE COLLECTION

ITEM # 269-130

Measuring 68 inches and fitted with eight full depth drawers, the Larson Drawer Dresser is the primary storage piece within the Abode bedroom collection. Made with solid alder, this timeless bedroom dresser is built to stand up to generations of use and designed to look good doing so. The dresser includes a jewelry tray in the top right drawer that can be removed if necessary.