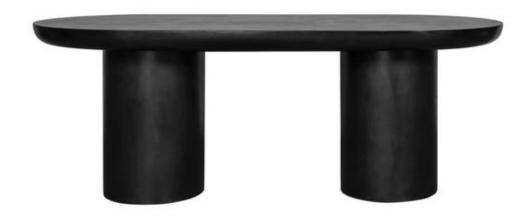

## **ROCCA DINING TABLE**

ZT-1033-02

Stone simplicity meets dreamy darkness. Made of black cement reinforced with fiberglass fibres and a metal frame, the Rocca collection's elemental designs place the materials center stage. With a monolithic contemporary look, this dining table's twin pillars and slab tabletop serve both drama and domestic comfort. Perfect for pairings with plants and accent pieces, combine this table with other pieces from the Rocca collection for the full effect.