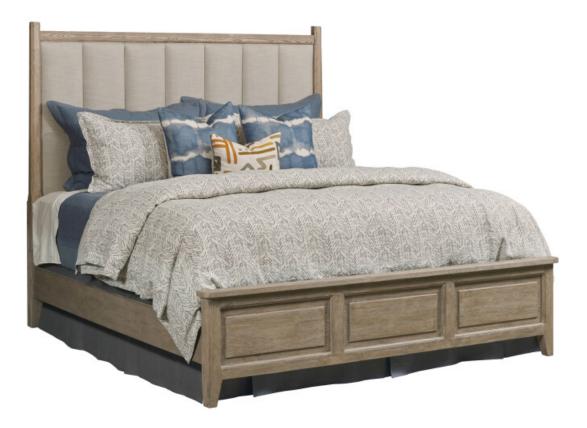

## OAKMONT CAL KING UPH PANEL BED COMPLETE

## URBAN COTTAGE COLLECTION

ITEM # 025-318P

Urban Cottage is a rustic cottage style with traditional roots and natural elements. Together these elements are blended with an updated, simplistic art creating a fashionable design in a beautiful, weathered finish.

| Dimensions + |         |       |
|--------------|---------|-------|
|              | Height: | 72"   |
|              | Width:  | 81.5" |
|              | Length: | 93"   |
|              |         |       |