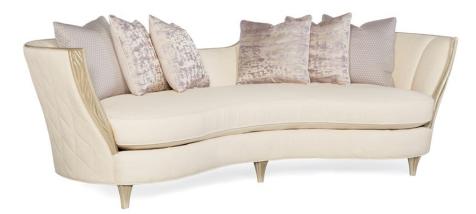

## SOFA

c010-016-012-a

**COLLECTION:** ADELA

DIMENSIONS: 105W x 44D x 33H

Punctuated by carved, ribbon-detailed "wingsâ€[] that cap the edges of each arm, this sofa has a sleek profile with a graceful inward curve creating a long line from arm to arm. The design is accented by an exposed frame that is detailed in Blush Taupe; however, similarities to cabriole sofas of the past end there. The sofa is upholstered in a fashionable, creamy boucle fabric that has a soft shimmer. The dramatic cutout in the back lends a sculptural tone to the piece. A beautiful quilted pattern wraps the sofa' s exterior. A single curvaceous bench seat lends plush comfort to this generously proportioned piece that is accented with six contrasting throw pillows in textured tones ranging from violet to lavender.

**CONSTRUCTION:** Springdown cushion. | No sag seat. | Feather down pillows.

FINISH:

Blush\_Taupe

## FABRIC:

Body Fabric: 2531-34CC

2-21'"'x21'"' Pillows 8225-16CC

Pillow Fabric: 4-20""x20"" Pillows Front-5106-16CC, Back and Welt-2531-34CC