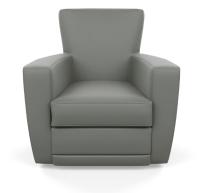

# ACCENT CHAIRS & RECLINERS

## ETHAN







### AMERICAN LEATHER<sup>®</sup> ACCENT CHAIRS & RECLINERS COLLECTION

#### **Standard Features:**

Advanced unidirectional suspension system Premium high-density, high-resiliency

foam seats

Double-needle top stitching

Loose seat cushion

Tight back

Welt cord trim on top of back, seat

cushion and arms

Limited lifetime warranty on frame and

suspension

Quick-ship delivery

#### **Options:**

Wood legs available in Acorn, Espresso or Walnut finish Extra firm premium high-density,

high-resiliency foam seats

Contrasting welt cord trim

Please use actual leather, fabric, Crypton<sup>\*</sup>, Sunbrella<sup>\*</sup> and Ultrasuede<sup>\*</sup> swatches when specifying furniture as the colors shown may vary due to the printing process.





ETH-CHR-ST

ETH-CHR-ST

\_21"\_

31"-

33