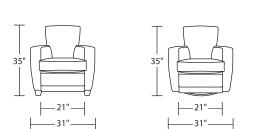

ETH-CHR-ST

ETH-CHR-ST

\_21"\_

31"-

33'

33'

\_\_\_21"\_\_\_

- 31" –

#### Scale: 1/4 inch = 1 foot V07.20.23 All dimensions are approximate and subject to change. Specify components from the sitting position.