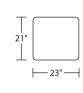

ETH-CHR-ST

ETH-CHR-ST

\_21"\_

31"-

33'

33'

\_\_\_21"\_\_\_

- 31" –

#### Scale: 1/4 inch = 1 foot V07.20.23 All dimensions are approximate and subject to change. Specify components from the sitting position.