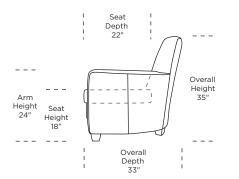

ETH-CHR-ST

ETH-CHR-ST

\_21"\_

31"-

33'

33'

\_\_\_21"\_\_\_

- 31" –

#### Scale: 1/4 inch = 1 foot V07.20.23 All dimensions are approximate and subject to change. Specify components from the sitting position.