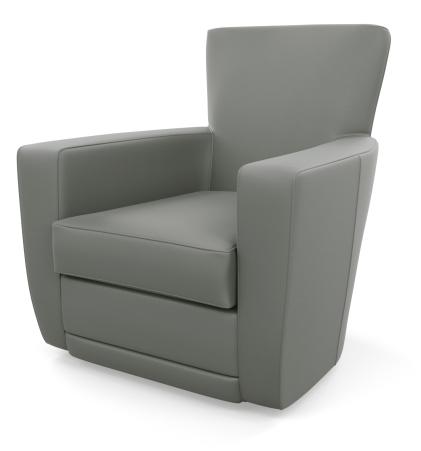

# ACCENT CHAIRS & RECLINERS

## ETHAN







### AMERICAN LEATHER<sup>®</sup> ACCENT CHAIRS & RECLINERS COLLECTION

#### **Standard Features:**

Advanced unidirectional suspension system Premium high-density, high-resiliency

foam seats

Double-needle top stitching

Loose seat cushion

Tight back

Welt cord trim on top of back, seat

cushion and arms

Limited lifetime warranty on frame and

suspension

Quick-ship delivery

#### **Options:**

Wood legs available in Acorn, Espresso or Walnut finish Extra firm premium high-density,

high-resiliency foam seats

Contrasting welt cord trim

Please use actual leather, fabric, Crypton<sup>\*</sup>, Sunbrella<sup>\*</sup> and Ultrasuede<sup>\*</sup> swatches when specifying furniture as the colors shown may vary due to the printing process.





ETH-CHR-ST

ETH-CHR-ST

\_21"\_

31"-

33'