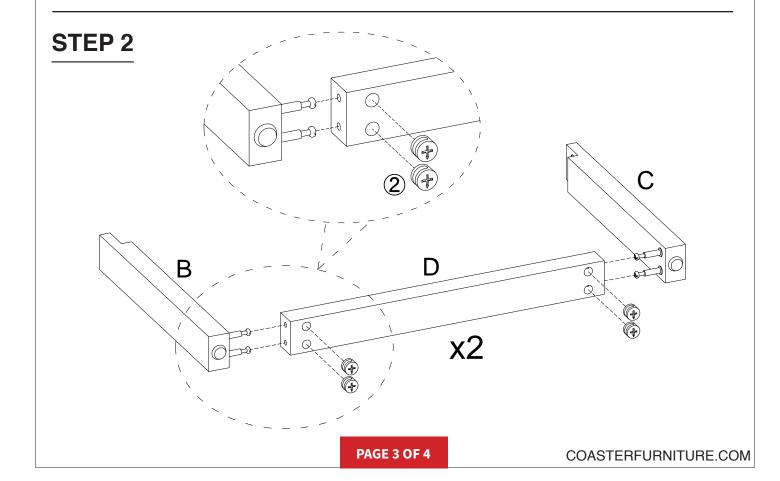

### PARTS INDENTIFICATION

| No | DESCRIPTION & FIGURE | QTY  |
|----|----------------------|------|
| А  | TOP                  | 1pc  |
| В  | LEG 1                | 2pcs |
| С  | LEG 2                | 2pcs |
| D  | LEG SUPPORT          | 2pcs |

### HARDWARE PACKAGE:

| No | DESCRIPTION        | FIGURE        | QTY  |
|----|--------------------|---------------|------|
| 1  | CAM BOLT           |               | 8pcs |
| 2  | COM LOCK           |               | 8pcs |
| 3  | BOLT               | (θ) (M8x30mm  | 8pcs |
| 4  | WASHER             | Ø 20xØ8x1.2mm | 8pcs |
| 5  | ALLEN KEY<br>(5mm) |               | 1pc  |