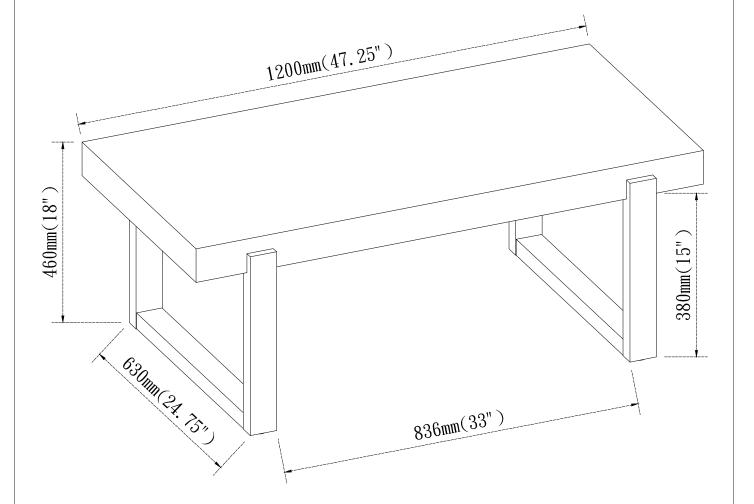

tely.
2. This product is for home use only and not intended for commercial establishments.



**ASSEMBLY TIME** 

30 MINUTES

### PARTS INDENTIFICATION

| No | DESCRIPTION & FIGURE | QTY  |
|----|----------------------|------|
| А  | TOP                  | 1pc  |
| В  | LEG 1                | 2pcs |
| С  | LEG 2                | 2pcs |
| D  | LEG SUPPORT          | 2pcs |

### HARDWARE PACKAGE:

| No | DESCRIPTION        | FIGURE        | QTY  |
|----|--------------------|---------------|------|
| 1  | CAM BOLT           |               | 8pcs |
| 2  | COM LOCK           |               | 8pcs |
| 3  | BOLT               | (θ) (M8x30mm  | 8pcs |
| 4  | WASHER             | Ø 20xØ8x1.2mm | 8pcs |
| 5  | ALLEN KEY<br>(5mm) |               | 1pc  |

# ITEM:**753398**



# STEP 1















Note:Dimension tolerance ± 5%