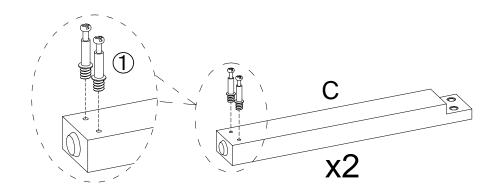

### PARTS INDENTIFICATION

| No | DESCRIPTION & FIGURE | QTY  |
|----|----------------------|------|
| А  | TOP                  | 1pc  |
| В  | LEG 1                | 2pcs |
| С  | LEG 2                | 2pcs |
| D  | LEG SUPPORT          | 2pcs |

### HARDWARE PACKAGE:

| No | DESCRIPTION        | FIGURE        | QTY  |
|----|--------------------|---------------|------|
| 1  | CAM BOLT           |               | 8pcs |
| 2  | COM LOCK           |               | 8pcs |
| 3  | BOLT               | (θ) (M8x30mm  | 8pcs |
| 4  | WASHER             | Ø 20xØ8x1.2mm | 8pcs |
| 5  | ALLEN KEY<br>(5mm) |               | 1pc  |

# STEP 1

Note:Dimension tolerance ± 5%