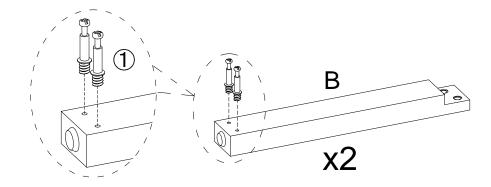

### PARTS INDENTIFICATION

| No | DESCRIPTION & FIGURE | QTY  |
|----|----------------------|------|
| А  | TOP                  | 1pc  |
| В  | LEG 1                | 2pcs |
| С  | LEG 2                | 2pcs |
| D  | LEG SUPPORT          | 2pcs |

### HARDWARE PACKAGE:

| No | DESCRIPTION        | FIGURE        | QTY  |
|----|--------------------|---------------|------|
| 1  | CAM BOLT           |               | 8pcs |
| 2  | COM LOCK           |               | 8pcs |
| 3  | BOLT               | (θ) (M8x30mm  | 8pcs |
| 4  | WASHER             | Ø 20xØ8x1.2mm | 8pcs |
| 5  | ALLEN KEY<br>(5mm) |               | 1pc  |

# STEP 1

Note:Dimension tolerance ± 5%