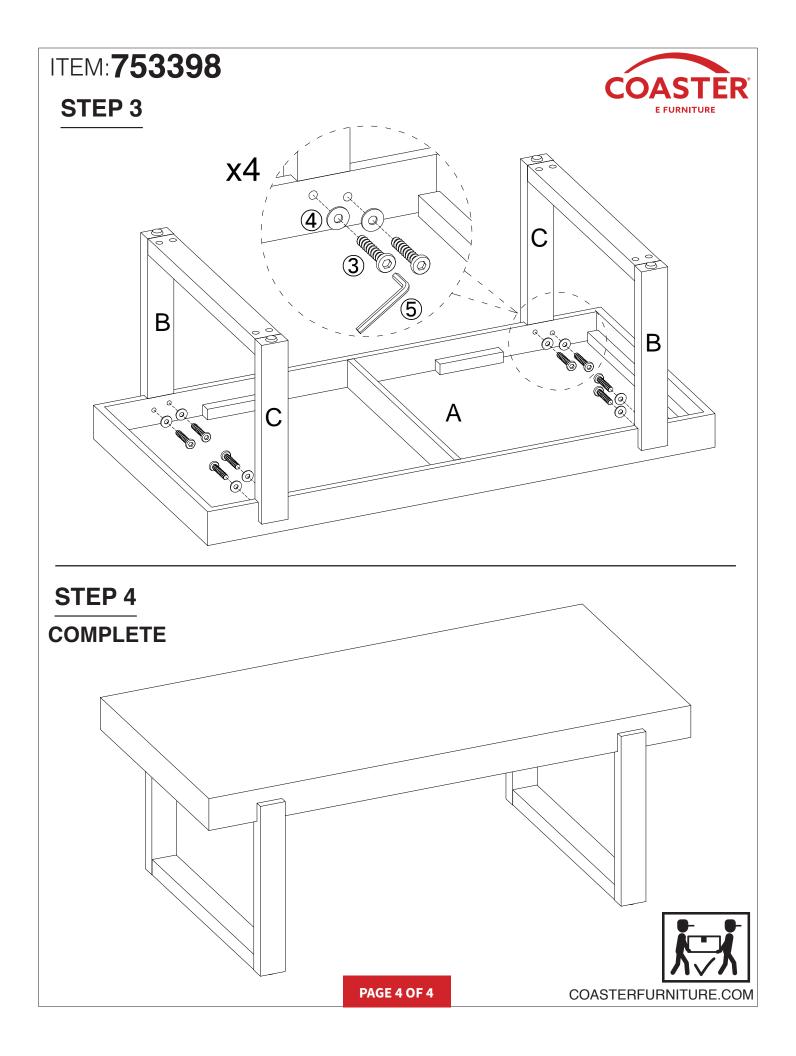

### PARTS INDENTIFICATION

| No | DESCRIPTION & FIGURE | QTY  |
|----|----------------------|------|
| А  | TOP                  | 1pc  |
| В  | LEG 1                | 2pcs |
| С  | LEG 2                | 2pcs |
| D  | LEG SUPPORT          | 2pcs |

### HARDWARE PACKAGE:

| No | DESCRIPTION        | FIGURE        | QTY  |
|----|--------------------|---------------|------|
| 1  | CAM BOLT           |               | 8pcs |
| 2  | COM LOCK           |               | 8pcs |
| 3  | BOLT               | (θ) (M8x30mm  | 8pcs |
| 4  | WASHER             | Ø 20xØ8x1.2mm | 8pcs |
| 5  | ALLEN KEY<br>(5mm) |               | 1pc  |