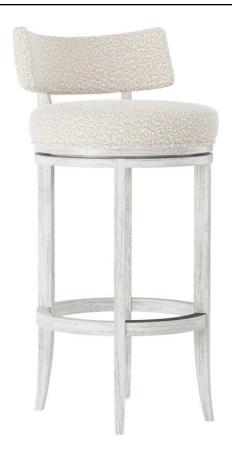

## Hirsch Fabric Bar Stool

## Item

301582W

## **Dimensions**

W: 19.13 in D: 20.25 in H: 39 in W: 48.59 cm D: 51.44 cm H: 99.06 cm

### **Finishes**

Wood: Glacier White

#### **Fabrics**

Body: 1146-002

### **Features**

- · Wire-brushed wood frame and round stretcher ring
- Low upholstered back, and upholstered swivel seat with return. Welt trim around seat
- Powder-coated Black finish on Steel kick plate on front stretcher
- Specifications subject to change without notice