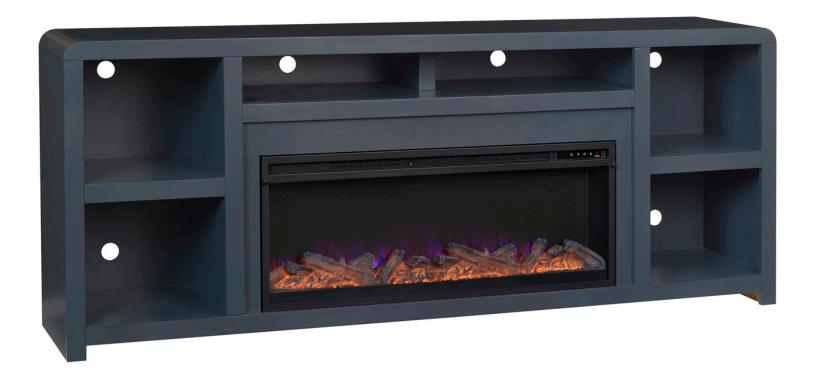

## 84" FIREPLACE CONSOLE

Taylor Collection

## + FEATURES & BENEFITS

Designed, Assembled, & Finished with American Pride in Phoenix, Arizona, using Domestic and Imported Materials.

**Dado construction:** The products frame is built using dado construction techniques that increase the durability and longevity of the product.

Cord Management: Engineered to allow cords to pass through the furniture to an outlet.

**Electric Fireplace**: Heater provides supplemental zone heating for small and large rooms. Tempered glass front display includes a traditional log set and ember bed. Eco-friendly, energy efficient fireplace does not emit any emissions or other hazardous byproducts. Remote control (batteries included) to provide added convenience. Flame effect can be operated with or without heat, providing the ambiance of a gentle rolling fire all year long. 4,600 BTU heater provides supplemental zone heating for up to 400 square feet.