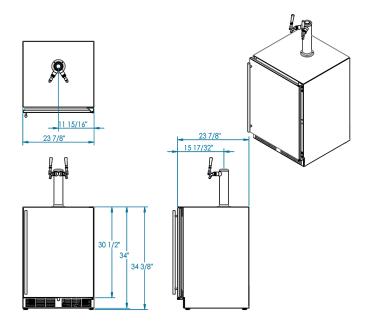

| Overall Width / Installation Width | 23 % in (584.2 mm) / 23 % in (584.2 mm)   |
|------------------------------------|-------------------------------------------|
| Overall Depth / Installation Depth | 23 % in (584.2 mm) / 23 % in (584.2 mm)   |
| Overall Height / Counter Height    | 34 % in (873.13 mm) / 34 % in (873.13 mm) |
| Approximate Product Weight         | 215 lb (97.5 kg)                          |