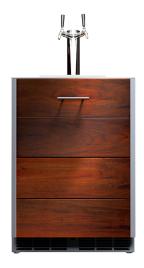

## Arcadia 24-inch Dual-Zone Refrigerated Keg Tapper

## PRODUCT FEATURES

- Offered in a variety of finish options, including a stunning oiled ipe wood and a wide range of powder-coated stainless steel colors
- · Available in 200+ custom RAL colors of powder-coated stainless steel
- Energy Star® qualified
- · Forced air cooling for rapid cooldown and even temperature distribution
- · Commercial-grade stainless steel interior
- · CO2 tank (empty) and all connections included
- · Two-inch thick walls provide superior insulation and minimize vibrations
- Variable speed compressors for optimum balance of energy efficiency and cooling power
- UL-approved for outdoor use
- · Marine-grade stainless steel available