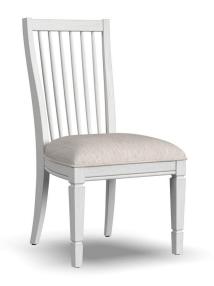

# Melody | w1072

Upholstered Dining Chair W1072-840 40"H x 22"W x 23"D

W1072-840

W1072-840

#### Features:

- · Sold as a set of two chairs
- A transitional design that fits with farmhouse and coastal styles
- Subtly distressed white finish
- Upholstered in an easy to clean performance fabric that is stainresistant
- Constructed from rubberwood solids and white oak veneers
- Contemporary Windsor style seat back
- Assembly required and hardware included