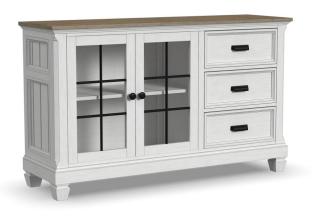

Buffet W1072-826 36"H x 60"W x 18"D

### Features:

- A transitional design that fits with farmhouse and coastal styles
- Subtly distressed white finish with a gray parquet stained top
- Constructed from rubberwood solids and white oak veneers
- Door fronts feature tempered glass with black mullions
- Dark gunmetal hardware
- One large double cabinet with an adjustable shelf and three storage drawers
- The back panel contains an escape hole to the cabinet that allows cords to be ran through
- Ships fully assembled