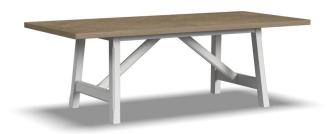

# W1072-831

#### Features:

- A transitional design that fits with farmhouse and coastal styles
- Subtly distressed white finish with a gray parquet stained top
- Constructed from rubberwood solids and white oak veneers
- Comfortably seats six people
- Chamfered leg trestle base
- Assembly required and hardware included