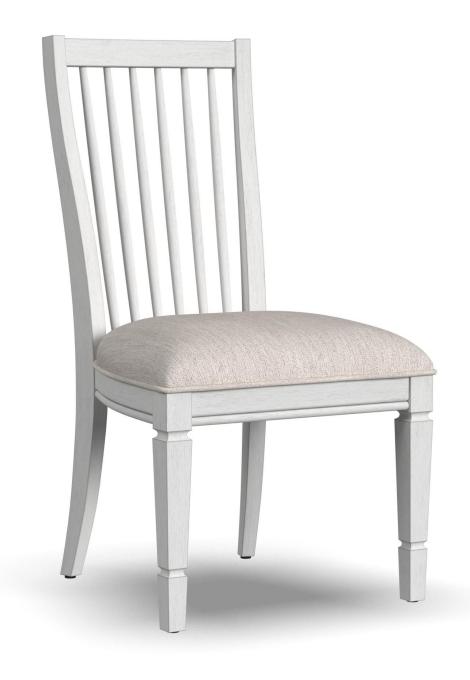

# Melody | w1072

Upholstered Dining Chair W1072-840 40"H x 22"W x 23"D

W1072-840

W1072-840

#### Features:

- · Sold as a set of two chairs
- A transitional design that fits with farmhouse and coastal styles
- Subtly distressed white finish
- Upholstered in an easy to clean performance fabric that is stainresistant
- Constructed from rubberwood solids and white oak veneers
- Contemporary Windsor style seat back
- Assembly required and hardware included