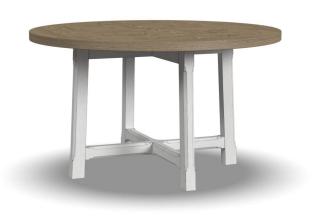

Round Dining Table W1072-834 30"H x 52"W x 52"D

W1072-834

#### Features

- A transitional design that fits with farmhouse and coastal styles
- Subtly distressed white finish with a gray parquet stained top
- Constructed from rubberwood solids and white oak veneers
- Comfortably seats four people
- Chamfered leg trestle base
- Assembly required and hardware included