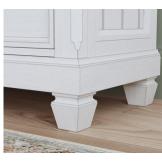

### Features:

- A transitional design that fits with farmhouse and coastal styles
- Subtly distressed white finish with a gray parquet stained top
- Constructed from rubberwood solids and white oak veneers
- Door fronts feature tempered glass with black mullions
- Dark gunmetal hardware
- One large double cabinet with an adjustable shelf and three storage drawers
- The back panel contains an escape hole to the cabinet that allows cords to be ran through
- Ships fully assembled