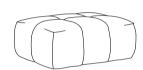

# ASSEMBLY INSTRUCTIONS COASTER FINE FURNITURE



Fine Furniture for every stage of life

509964 Ottoman

#### **ASSEMBLY INSTRUCTIONS**



#### **ASSEMBLY TIPS:**

- 1. Remove hardware from box and sort by size.
- 2. Please check to see that all hardware and parts are present prior to start of assembly.
- 3. Please follow attached instructions in the same sequence as numbered to assure fast & easy assembly.



#### WARNING!

- 1. Don't attempt to repair or modify parts that are broken or defective. Please contact the store immediately.
- 2. This product is for home use only and not intended for commercial establishments.



ASSEMBLY TIME

15 MINUTES

### **PARTS IDENTIFICATION**

A OTTOMAN



1PC

B LEG



4PCS

#### HARDWARE IDENTIFICATION

1 BOLT (5/16" X 70mm - RBW)



8PCS

FLAT WASHER (5/16" X 90mm - RBW)



8PCS

2 LOCK WASHER (5/16" X 12mm - RBW)



8PCS

4 ALLEN WRENCH (M4 - RBW)



1PC

## COASTER

#### **ASSEMBLY INSTRUCTIONS**

### STEP 1



# STEP 2 COMPLETE









Note: Dimension tolerance ±5%



# ASSEMBLY INSTRUCTIONS COASTER FINE FURNITURE



Fine Furniture for every stage of life

509964 Ottoman

#### **ASSEMBLY INSTRUCTIONS**



#### **ASSEMBLY TIPS:**

- 1. Remove hardware from box and sort by size.
- 2. Please check to see that all hardware and parts are present prior to start of assembly.
- 3. Please follow attached instructions in the same sequence as numbered to assure fast & easy assembly.



#### **WARNING!**

- 1. Don't attempt to repair or modify