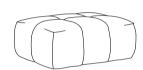

MBLY INSTRUCTIONS**

### STEP 1



# STEP 2 COMPLETE









Note: Dimension tolerance ±5%



# ASSEMBLY INSTRUCTIONS COASTER FINE FURNITURE



Fine Furniture for every stage of life

509964 Ottoman

#### **ASSEMBLY INSTRUCTIONS**



#### **ASSEMBLY TIPS:**

- 1. Remove hardware from box and sort by size.
- 2. Please check to see that all hardware and parts are present prior to start of assembly.
- 3. Please follow attached instructions in the same sequence as numbered to assure fast & easy assembly.



#### **WARNING!**

- 1. Don't attempt to repair or modify parts that are broken or defective. Please contact the store immediately.
- 2. This product is for home use only and not intended for commercial establishments.



ASSEMBLY TIME

15 MINUTES

### **PARTS IDENTIFICATION**

A OTTOMAN



1PC

B LEG



4PCS

#### HARDWARE IDENTIFICATION

1 BOLT (5/16" X 70mm - RBW)



8PCS

3 FLAT WASHER (5/16" X 16mm - RBW)



8PCS

2 LOCK WASHER (5/16" X 12mm - RBW)



8PCS

4 ALLEN WRENCH (M4 - RBW)



1PC

## COASTER

#### **ASSEMBLY INSTRUCTIONS**

### STEP 1



# STEP 2 COMPLETE









**Note: Dimension tolerance ±5%**