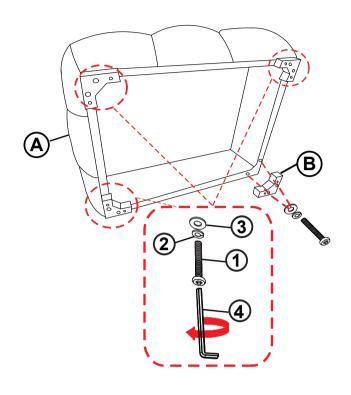

### **PARTS IDENTIFICATION**

A OTTOMAN

1PC

B LEG

4PCS

#### HARDWARE IDENTIFICATION

1 BOLT (5/16" X 70mm - RBW)

8PCS

FLAT WASHER (5/16" X 90mm - RBW)

8PCS

2 LOCK WASHER (5/16" X 12mm - RBW)

8PCS

4 ALLEN WRENCH (M4 - RBW)

### STEP 1