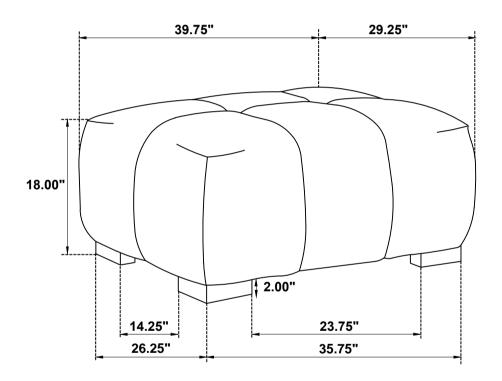

x and sort by size.
- 2. Please check to see that all hardware and parts are present prior to start of assembly.
- 3. Please follow attached instructions in the same sequence as numbered to assure fast & easy assembly.



#### WARNING!

- 1. Don't attempt to repair or modify parts that are broken or defective. Please contact the store immediately.
- 2. This product is for home use only and not intended for commercial establishments.



ASSEMBLY TIME

15 MINUTES

### **PARTS IDENTIFICATION**

A OTTOMAN



1PC

B LEG



4PCS

#### HARDWARE IDENTIFICATION

1 BOLT (5/16" X 70mm - RBW)



8PCS

FLAT WASHER (5/16" X 90mm - RBW)



8PCS

2 LOCK WASHER (5/16" X 12mm - RBW)



8PCS

4 ALLEN WRENCH (M4 - RBW)



1PC

## COASTER

#### **ASSEMBLY INSTRUCTIONS**

### STEP 1



# STEP 2 COMPLETE









Note: Dimension tolerance ±5%



# ASSEMBLY INSTRUCTIONS COASTER FINE FURNITURE



Fine Furniture for every stage of life

509964 Ottoman

#### **ASSEMBLY INSTRUCTIONS**



#### **ASSEMBLY TIPS:**

- 1. Remove hardware from box and sort by size.
- 2. Please check to see that all hardware and parts are present prior to start of assembly.
- 3. Please follow attached instructions in the same sequence as numbered to assure fast & easy assembly.



#### **WARNING!**

- 1. Don't attempt to repair or modify parts that are broken or defective. Please contact the store immediately.
- 2. This product is for home use only and not intended for commercial establishments.



ASSEMBLY TIME

15 MINUTES

### **PARTS IDENTIFICATION**

A OTTOMAN



1PC

B LEG



4PCS

#### HARDWARE IDENTIFICATION

1 BOLT (