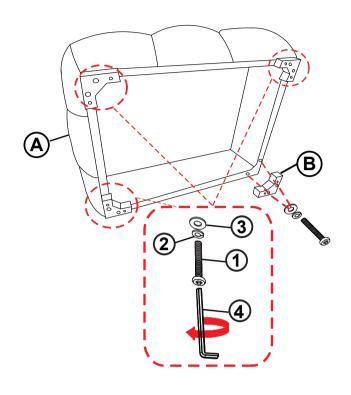

### **PARTS IDENTIFICATION**

A OTTOMAN

1PC

B LEG

4PCS

#### HARDWARE IDENTIFICATION

1 BOLT (5/16" X 70mm - RBW)

8PCS

FLAT WASHER (5/16" X 90mm - RBW)

8PCS

2 LOCK WASHER (5/16" X 12mm - RBW)

8PCS

4 ALLEN WRENCH (M4 - RBW)

#### HARDWARE IDENTIFICATION

1 BOLT (5/16" X 70mm - RBW)

8PCS

3 FLAT WASHER (5/16" X 16mm - RBW)

8PCS

2 LOCK WASHER (5/16" X 12mm - RBW)

8PCS

4 ALLEN WRENCH (M4 - RBW)