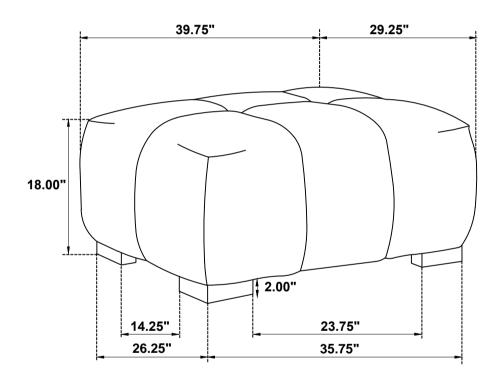

# STEP 2 COMPLETE

Note: Dimension tolerance ±5%

# STEP 2 COMPLETE

**Note: Dimension tolerance ±5%**