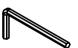

#### HARDWARE IDENTIFICATION

1 BOLT (5/16" X 70mm - RBW)

8PCS

FLAT WASHER (5/16" X 90mm - RBW)

8PCS

2 LOCK WASHER (5/16" X 12mm - RBW)

8PCS

4 ALLEN WRENCH (M4 - RBW)

#### HARDWARE IDENTIFICATION

1 BOLT (5/16" X 70mm - RBW)

8PCS

3 FLAT WASHER (5/16" X 16mm - RBW)

8PCS

2 LOCK WASHER (5/16" X 12mm - RBW)

8PCS

4 ALLEN WRENCH (M4 - RBW)