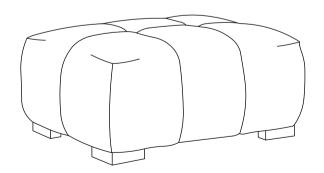

# STEP 2 COMPLETE

Note: Dimension tolerance ±5%

# STEP 2 COMPLETE

**Note: Dimension tolerance ±5%**