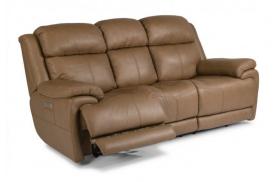

## Elijah

LEATHER POWER RECLINING SOFA WITH POWER HEADRESTS | 1465-62PH

89"W x 40"D x 43"H 19"SH x 63"SW x 21"SD x 26"AH Open Depth: 72"

## Tailored looks and all-over support.

Elijah accomplishes what many reclining styles cannot: comfort and fashion. Its extremely soft automotive-style bucket seats, extended footrests, and generously padded arms provide lasting comfort while the sleek shape and heavy-thread stitching exhibit stylish design. A power reclining mechanism lets you change angles effortlessly from an upright to a fully reclined position with the touch of a button.