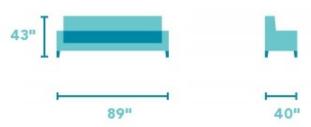

## Elijah

LEATHER POWER RECLINING SOFA WITH POWER HEADRESTS | 1465-62PH

89"W x 40"D x 43"H 19"SH x 63"SW x 21"SD x 26"AH Open Depth: 72"