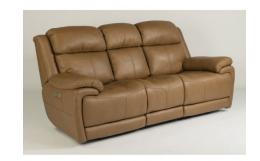

## Elijah

LEATHER POWER RECLINING SOFA WITH POWER HEADRESTS | 1465-62PH

89"W x 40"D x 43"H 19"SH x 63"SW x 21"SD x 26"AH Open Depth: 72"

## Tailored looks and all-over support.

Elijah accomplishes what many reclining styles cannot: comfort and fashion. Its extremely soft automotive-style bucket seats, extended footrests, and generously padded arms provide lasting comfort while the sleek shape and heavy-thread stitching exhibit stylish design. A power reclining mechanism lets you change angles effortlessly from an upright to a fully reclined position with the touch of a button.