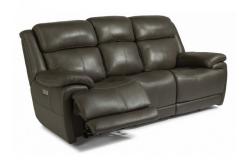

## Elijah

LEATHER POWER RECLINING SOFA WITH POWER HEADRESTS | 1465-62PH

89"W x 40"D x 43"H 19"SH x 63"SW x 21"SD x 26"AH Open Depth: 72"

## Tailored looks and all-over support.

Elijah accomplishes what many reclining styles cannot: comfort and fashion. Its extremely soft automotive-style bucket seats, extended footrests, and generously padded arms provide lasting comfort while the sleek shape and heavy-thread stitching exhibit stylish design. A power reclining mechanism lets you change angles effortlessly from an upright to a fully reclined position with the touch of a button.