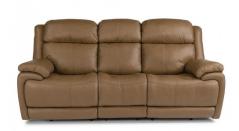

## Elijah

LEATHER POWER RECLINING SOFA WITH POWER HEADRESTS | 1465-62PH

89"W x 40"D x 43"H 19"SH x 63"SW x 21"SD x 26"AH Open Depth: 72"

## Tailored looks and all-over support.

Elijah accomplishes what many reclining styles cannot: comfort and fashion. Its extremely soft automotive-style bucket seats, extended footrests, and generously padded arms provide lasting comfort while the sleek shape and heavy-thread stitching exhibit stylish design. A power reclining mechanism lets you change angles effortlessly from an upright to a fully reclined position with the touch of a button.