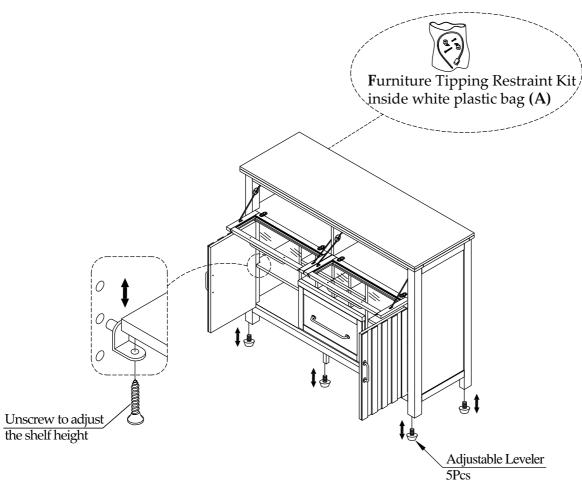

## STEP 1:

(A)

For product and personal safety, a Furniture Tipping Restraint kit has been included with this unit which can help to minimize the risk of the unit accidentally tipping forward, if used and properly installed per the kit manufacturer's instructions.