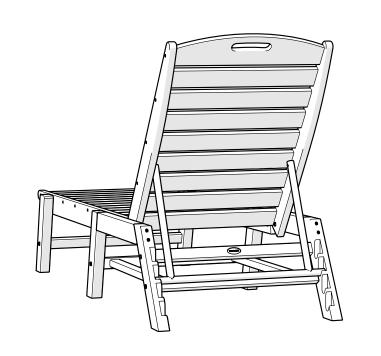

## **POLYWOOD**

Assembly Instructions

Nautical Chaise NAC2280

Nautical Chaise with Wheels NAW2280

Thank You

Thank you for choosing POLYWOOD!

We hope our furniture helps create a gathering place for you and your loved ones to enjoy for many years to come!