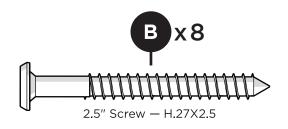

## Did you know?

On average, POLYWOOD recycles 400,000 milk jugs a day!

Learn more about our story: genuinePOLYWOOD.com

4mm T-handle hex key (included) 4mm hex key (included)

1

2

Something missing? Call (833) 665-6300