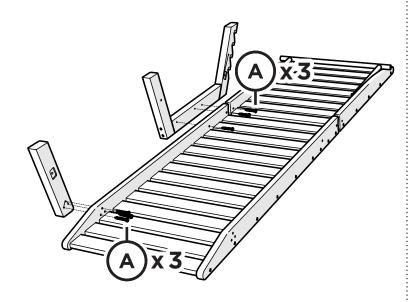

## Did you know?

On average, POLYWOOD recycles 400,000 milk jugs a day!

Learn more about our story: genuinePOLYWOOD.com

4mm T-handle hex key (included) 4mm hex key (included)

1

2

Something missing? Call (833) 665-6300