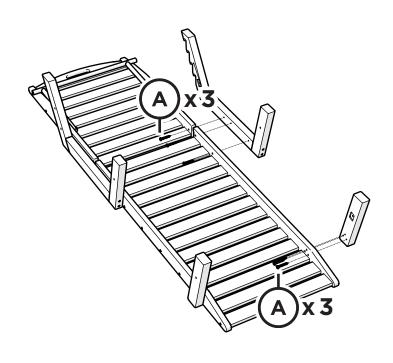

## Did you know?

On average, POLYWOOD recycles 400,000 milk jugs a day!

Learn more about our story: genuinePOLYWOOD.com

4mm T-handle hex key (included) 4mm hex key (included)

1

2

Something missing? Call (833) 665-6300