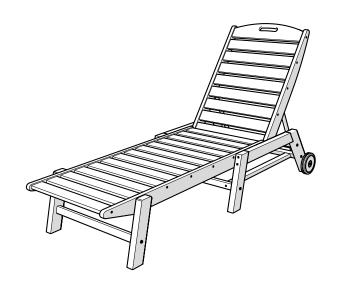

## **POLYWOOD**

Assembly Instructions

Nautical Chaise NAC2280

Nautical Chaise with Wheels NAW2280

Thank You

Thank you for choosing POLYWOOD!

We hope our furniture helps create a gathering place for you and your loved ones to enjoy for many years to come!