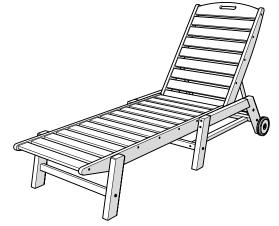

## **POLYWOOD**

Assembly Instructions

Nautical Chaise NAC2280

Nautical Chaise with Wheels NAW2280

Thank You

Thank you for choosing POLYWOOD!

We hope our furniture helps create a gathering place for you and your loved ones to enjoy for many years to come!