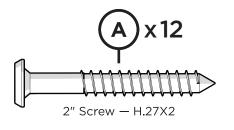

## Did you know?

On average, POLYWOOD recycles 400,000 milk jugs a day!

Learn more about our story: genuinePOLYWOOD.com

4mm T-handle hex key (included) 4mm hex key (included)

1

2

Something missing? Call (833) 665-6300