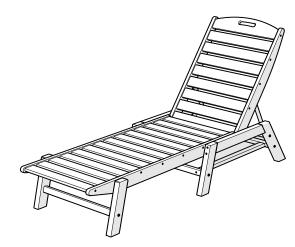

## **POLYWOOD**

Assembly Instructions

Nautical Chaise NAC2280

Nautical Chaise with Wheels NAW2280

Thank You

Thank you for choosing POLYWOOD!

We hope our furniture helps create a gathering place for you and your loved ones to enjoy for many years to come!