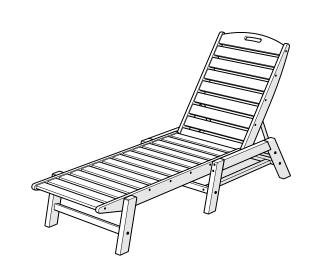

## **POLYWOOD**

Assembly Instructions

Nautical Chaise NAC2280

Nautical Chaise with Wheels NAW2280

Thank You

Thank you for choosing POLYWOOD!

We hope our furniture helps create a gathering place for you and your loved ones to enjoy for many years to come!