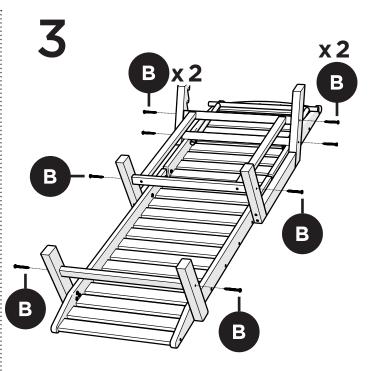

## Did you know?

On average, POLYWOOD recycles 400,000 milk jugs a day!

Learn more about our story: genuinePOLYWOOD.com

4mm T-handle hex key (included) 4mm hex key (included)

1

2

Something missing? Call (833) 665-6300