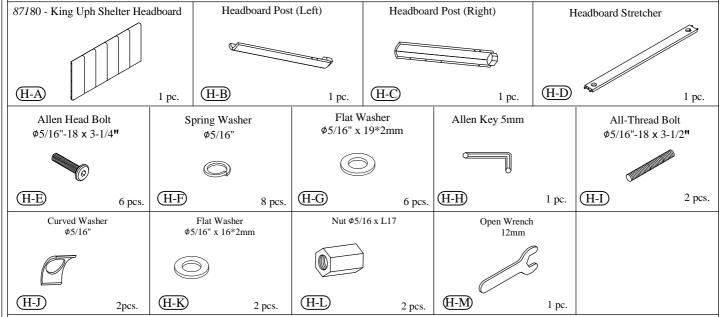

#### Hardware and Parts packed with the Footboard

#### King Bed

87180 -- King Uph Shelter Headboard

87181 -- King Shelter Footboard

87172 -- Queen-King Side Rails

email: <u>info@riverside-furniture.com</u>

# SARIEL Bedroom Assembly Instructions

Made in Viet Nam King Uph Bed

King Bed

87180 -- King Uph Shelter Headboard