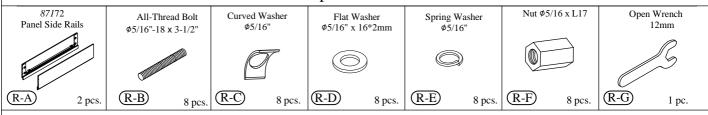

#### Hardware and Parts packed with the Bed Rail

#### King Bed

87180 -- King Uph Shelter Headboard

87181 -- King Shelter Footboard

87172 -- Queen-King Side Rails

email: <u>info@riverside-furniture.com</u>