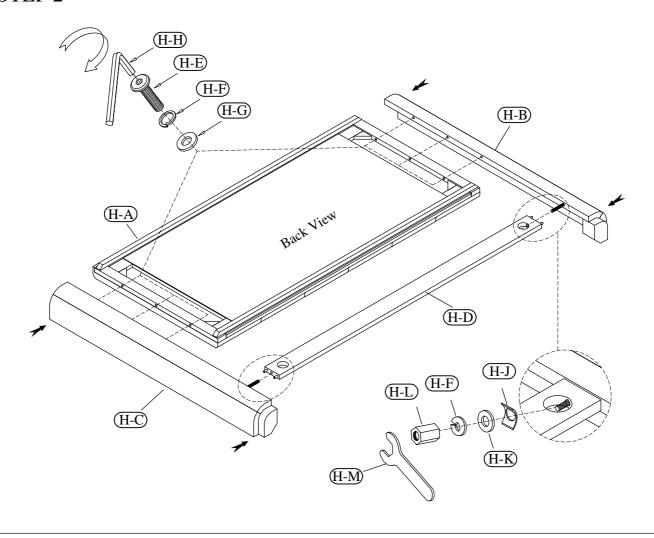

#### Hardware and Parts packed with the Footboard

#### Hardware and Parts packed with the Bed Rail