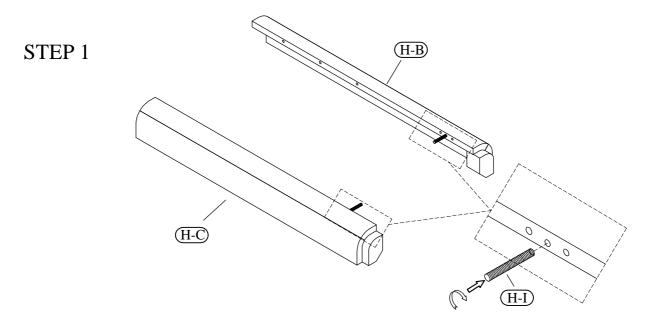

# STEP 2

email: info@riverside-furniture.com

SARIEL Bedroom Assembly Instructions

Made in Viet Nam King Uph Bed