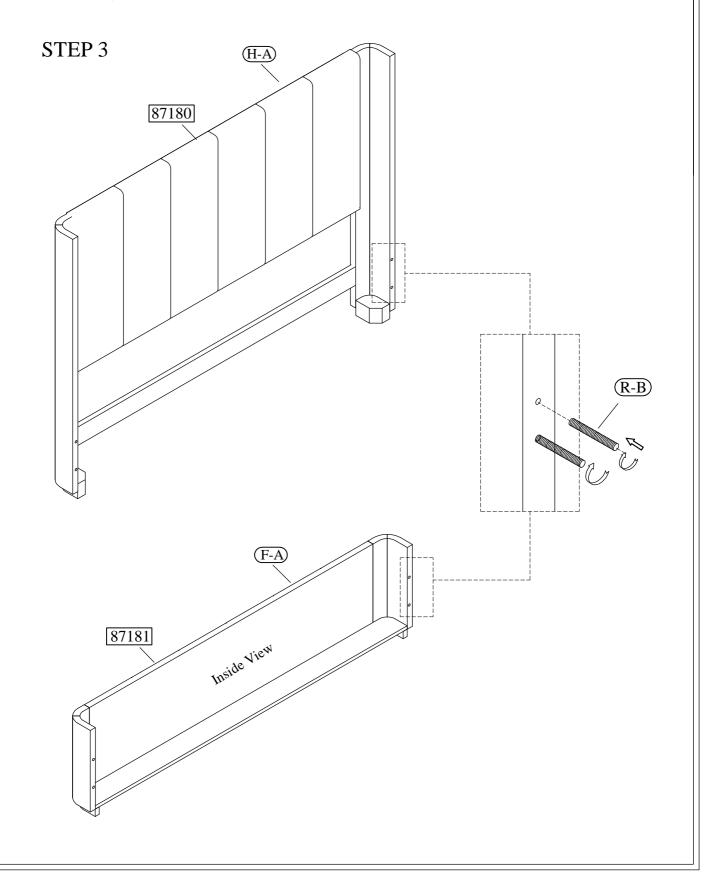

#### King Bed

87180 -- King Uph Shelter Headboard

87181 -- King Shelter Footboard

87172 -- Queen-King Side Rails

email: <u>info@riverside-furniture.com</u>

# SARIEL Bedroom Assembly Instructions

Made in Viet Nam King Uph Bed

King Bed

87180 -- King Uph Shelter Headboard

### King Bed

87180 -- King Uph Shelter Headboard

87181 -- King Shelter Footboard

email: info@riverside-furniture.com