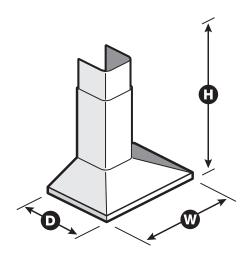

### **Technical Details**

| Blower Power                      | Centrifugal                  |
|-----------------------------------|------------------------------|
| Hood Type                         | Wall Canopy                  |
| CFMs                              | 400                          |
| Lighting Type                     | LED                          |
| Number of Speeds                  | 3                            |
| Venting Type                      | Exterior or<br>Recirculating |
| Dimensions                        |                              |
| Product Dimensions<br>(H x W x D) | 28-7/8" x<br>30" x<br>20"    |

## **Reference Material**

**Dimension Guide** 

Install Guide

Use & Care Guide

Warranty

NOTE: Dimensions are for planning purposes only. For complete details, see Installation Instructions packed with product. Specifications subject to change without notice.