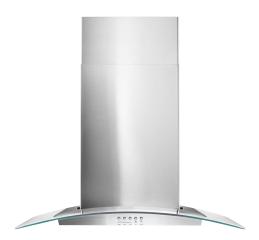

# Whirlool 30" Wall Mount Range Hood

Stainless Steel WVW51UC0FS

#### LED Task Lighting

Bright, long-lasting LED task lighting makes it easy to see what you're cooking.

#### **Grease Filter**

The grease filter helps trap unwanted grease and helps remove odors.

#### 3-Speed, 400 CFM Motor Class

Three fan speeds provide the right amount of ventilation for every meal you prepare.