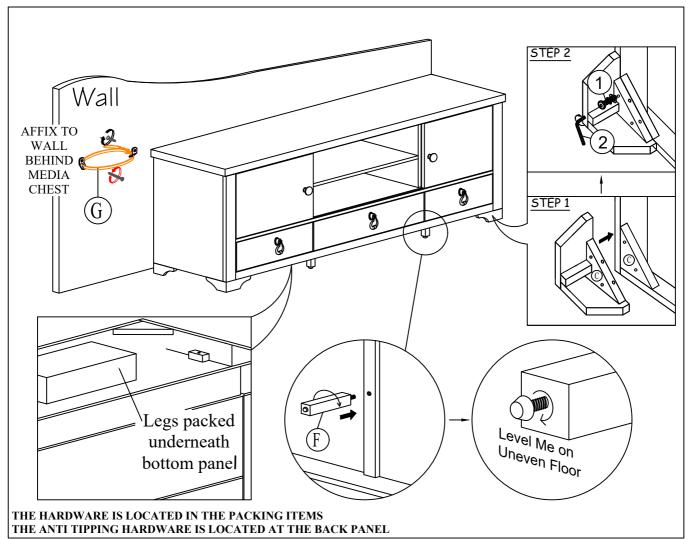

## BOX OF MEDIA CHEST

| ITEM | DRAWING | DESCRIPTION                                                                                | QTY |
|------|---------|--------------------------------------------------------------------------------------------|-----|
| A    |         | MEDIA CHEST                                                                                | 1   |
| В    | B       | LEFT FRONT LEG<br>(Packed inside drawer)                                                   | 1   |
| С    |         | RIGHT FRONT LEG<br>(Packed inside drawer)                                                  | 1   |
| D    | (D)     | LEFT BACK LEG<br>(Packed inside drawer)                                                    | 1   |
| E    | E       | RIGHT BACK LEG<br>(Packed inside drawer)                                                   | 1   |
| F    |         | SUPPORT LEG                                                                                | 1   |
| G    |         | TIPPING<br>RESTRAINT<br>(Affix to wall<br>behind dresser)<br>*Located at the<br>back panel | 1   |

## HARDWARE LIST

| ITEM | DRAWING | DESCRIPTION                                                          | QTY |
|------|---------|----------------------------------------------------------------------|-----|
| 1    |         | JCBC BOLT<br>WITH SPRING<br>WASHER AND<br>FLAT WASHER<br>(M6 x 40mm) | 8   |
| 2    |         | ALLEN KEY<br>(M4)                                                    | 1   |

NOTE: MUST TIGHTEN SCREWS PERIODICALLY. WITH USE SCREWS MAY BECOME LOOSE. CHECK TIGHNESS OF ALL SCREWS EVERY 6-8 WEEKS.