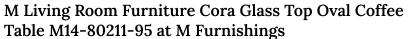

Category: Living Room

Collection: Cora

Number of Shelves: 0

Number of Drawers: 0

**Style:** Modern/Contemporary

Finish: Golds

Brand: M

**Product Description:** With a light-and-airy effortless glamour, the Cora Glass Top Oval Coffee Table is crafted of forged solid Iron in a mellow champagne finish with tones of silver and gold. It has a slim Xstretcher and clear tempered glass top. Measures 54 inches wide and 28 inches deep.

Status: Active

Finish: Champagne colored iron frame with tones of silver and gold.

Clear tempered glass top.

**Features:** Oval shape Tempered glass top

Iron base X-stretcher

Material: Forged Solid Iron, Tempered Glass