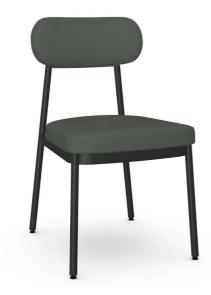

## Orly

Chair

**SKU** - 34562/25LG

#### **Customization Options**

Metal color

**25 Black coral** Opaque

Covering color

**LG Mermaid** Fabric

### **Details and Dimensions**

Material: Upholstered seat and backrest

Get into the Scandinavian mindset with the Orly chair. Its open back, clean lines and minimalist geometric accents will welcome people to your interior space. You will feel easily connected to the nature. So clear your mind, relax, and just enjoy living together.

#### **Dimensions**

**HEIGHT** 32 3/4"

| BACKREST HEIGHT FROM SEAT | 14 3/8" |
|---------------------------|---------|
| SEAT DEPTH                | 17 1/2" |
| SEAT WIDTH                | 18 5/8" |
| WIDTH                     | 18 7/8" |
| DEPTH                     | 21 7/8" |
| SEAT HEIGHT               | 18 3/4" |