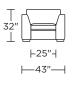

# AMERICAN LEATHER® CLASSICS

# **ASTORIA**







### **ASTORIA**

ARI-SBC-LA

#### Standard Features:

Advanced unidirectional suspension system

Premium high-density, high-resiliency foam seats

Loose back & seat cushions Buttonless tufted seat cushions

Double-needle top-stitch using thick thread

Quick-ship delivery

Limited lifetime warranty on frame and suspension

## **Options:**

Wood legs available in Acorn, Espresso or Walnut finish

Please use actual leather, fabric, Crypton®, Sunbrella® and Ultrasuede® swatches when specifying furniture as the colors shown may vary due to the printing process.







ARI-SO3-LA

-64"---

ARI-SO3-RA

<del>---</del>64"-

ARI-SO3-AA

-66"

—81"———I

—— 81"———

39"

39'



**ARI-LVS-ST** 

**├**─42" **├** 

<del>-</del>76"-









**ARI-CHR-ST** 









## ARI-OTO-36











V07.21.23