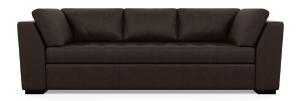

### **ASTORIA**

ARI-SBC-LA

#### Standard Features:

Advanced unidirectional suspension system

Premium high-density, high-resiliency foam seats

Loose back & seat cushions Buttonless tufted seat cushions

Double-needle top-stitch using thick thread