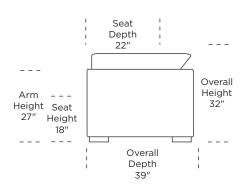

# AMERICAN LEATHER® CLASSICS

# **ASTORIA**







### **ASTORIA**

ARI-SBC-LA

#### Standard Features:

Advanced unidirectional suspension system

Premium high-density, high-resiliency foam seats

Loose back & seat cushions Buttonless tufted seat cushions

Double-needle top-stitch using thick thread

Quick-ship delivery

Limited lifetime warranty on frame and suspension

## **Options:**

Wood legs available in Acorn, Espresso or Walnut finish

Please use actual leather, fabric, Crypton®, Sunbrella® and Ultrasuede® swatches when specifying furniture as the colors shown may vary due to the printing process.







ARI-SO3-LA

-64"---

ARI-SO3-RA

<del>---</del>64"-

ARI-SO3-AA

-66"

—81"———I

—— 81"———

39"

39'



**ARI-LVS-ST** 

**├**─42" **├** 

<del>-</del>76"-









**ARI-CHR-ST** 









## ARI-OTO-36











V07.21.23