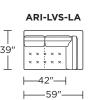

# AMERICAN LEATHER® CLASSICS

# **ASTORIA**







### **ASTORIA**

ARI-SBC-LA

#### Standard Features:

Advanced unidirectional suspension system

Premium high-density, high-resiliency foam seats

Loose back & seat cushions Buttonless tufted seat cushions

Double-needle top-stitch using thick thread

Quick-ship delivery

Limited lifetime warranty on frame and suspension

## **Options:**

Wood legs available in Acorn, Espresso or Walnut finish

Please use actual leather, fabric, Crypton®, Sunbrella® and Ultrasuede® swatches when specifying furniture as the colors shown may vary due to the printing process.







ARI-SO3-LA

-64"---

ARI-SO3-RA

<del>---</del>64"-

ARI-SO3-AA

-66"

—81"———I

—— 81"———

39"

39'



**ARI-LVS-ST** 

**├**─42" **├** 

<del>-</del>76"-









**ARI-CHR-ST** 









## ARI-OTO-36











V07.21.23