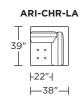

RICAN LEATHER® CLASSICS

# **ASTORIA**







### **ASTORIA**

ARI-SBC-LA

#### Standard Features:

Advanced unidirectional suspension system

Premium high-density, high-resiliency foam seats

Loose back & seat cushions Buttonless tufted seat cushions

Double-needle top-stitch using thick thread

Quick-ship delivery

Limited lifetime warranty on frame and suspension

## **Options:**

Wood legs available in Acorn, Espresso or Walnut finish

Please use actual leather, fabric, Crypton®, Sunbrella® and Ultrasuede® swatches when specifying furniture as the colors shown may vary due to the printing process.







ARI-SO3-LA

-64"---

ARI-SO3-RA

<del>---</del>64"-

ARI-SO3-AA

-66"

—81"———I

—— 81"———

39"

39'



**ARI-LVS-ST** 

**├**─42" **├** 

<del>-</del>76"-









**ARI-CHR-ST** 









## ARI-OTO-36











V07.21.23