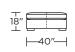

CS

# **ASTORIA**







### **ASTORIA**

ARI-SBC-LA

#### Standard Features:

Advanced unidirectional suspension system

Premium high-density, high-resiliency foam seats

Loose back & seat cushions Buttonless tufted seat cushions

Double-needle top-stitch using thick thread

Quick-ship delivery

Limited lifetime warranty on frame and suspension

## **Options:**

Wood legs available in Acorn, Espresso or Walnut finish

Please use actual leather, fabric, Crypton®, Sunbrella® and Ultrasuede® swatches when specifying furniture as the colors shown may vary due to the printing process.







ARI-SO3-LA

-64"---

ARI-SO3-RA

<del>---</del>64"-

ARI-SO3-AA

-66"

—81"———I

—— 81"———

39"

39'



**ARI-LVS-ST** 

**├**─42" **├** 

<del>-</del>76"-









**ARI-CHR-ST** 









## ARI-OTO-36











V07.21.23