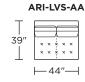

# AMERICAN LEATHER® CLASSICS

# **ASTORIA**







### **ASTORIA**

ARI-SBC-LA

#### Standard Features:

Advanced unidirectional suspension system

Premium high-density, high-resiliency foam seats

Loose back & seat cushions Buttonless tufted seat cushions

Double-needle top-stitch using thick thread

Quick-ship delivery

Limited lifetime warranty on frame and suspension

## **Options:**

Wood legs available in Acorn, Espresso or Walnut finish

Please use actual leather, fabric, Crypton®, Sunbrella® and Ultrasuede® swatches when specifying furniture as the colors shown may vary due to the printing process.







ARI-SO3-LA

-64"---

ARI-SO3-RA

<del>---</del>64"-

ARI-SO3-AA

-66"

—81"———I

—— 81"———

39"

39'



**ARI-LVS-ST** 

**├**─42" **├** 

<del>-</del>76"-









**ARI-CHR-ST** 









## ARI-OTO-36











V07.21.23