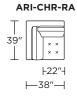

CAN LEATHER® CLASSICS

# **ASTORIA**







### **ASTORIA**

ARI-SBC-LA

#### Standard Features:

Advanced unidirectional suspension system

Premium high-density, high-resiliency foam seats

Loose back & seat cushions Buttonless tufted seat cushions

Double-needle top-stitch using thick thread

Quick-ship delivery

Limited lifetime warranty on frame and suspension

## **Options:**

Wood legs available in Acorn, Espresso or Walnut finish

Please use actual leather, fabric, Crypton®, Sunbrella® and Ultrasuede® swatches when specifying furniture as the colors shown may vary due to the printing process.







ARI-SO3-LA

-64"---

ARI-SO3-RA

<del>---</del>64"-

ARI-SO3-AA

-66"

—81"———I

—— 81"———

39"

39'



**ARI-LVS-ST** 

**├**─42" **├** 

<del>-</del>76"-









**ARI-CHR-ST** 









## ARI-OTO-36











V07.21.23