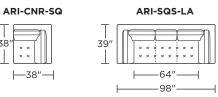

**ASTORIA**







### **ASTORIA**

ARI-SBC-LA

#### Standard Features:

Advanced unidirectional suspension system

Premium high-density, high-resiliency foam seats

Loose back & seat cushions Buttonless tufted seat cushions

Double-needle top-stitch using thick thread

Quick-ship delivery

Limited lifetime warranty on frame and suspension

## **Options:**

Wood legs available in Acorn, Espresso or Walnut finish

Please use actual leather, fabric, Crypton®, Sunbrella® and Ultrasuede® swatches when specifying furniture as the colors shown may vary due to the printing process.







ARI-SO3-LA

-64"---

ARI-SO3-RA

<del>---</del>64"-

ARI-SO3-AA

-66"

—81"———I

—— 81"———

39"

39'



**ARI-LVS-ST** 

**├**─42" **├** 

<del>-</del>76"-









**ARI-CHR-ST** 









## ARI-OTO-36











V07.21.23