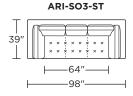

ARI-SO3-LA

-64"---

ARI-SO3-RA

<del>---</del>64"-

ARI-SO3-AA

-66"

—81"———I

—— 81"———