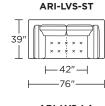

# AMERICAN LEATHER® CLASSICS

# **ASTORIA**







### **ASTORIA**

ARI-SBC-LA

#### Standard Features:

Advanced unidirectional suspension system

Premium high-density, high-resiliency foam seats

Loose back & seat cushions Buttonless tufted seat cushions

Double-needle top-stitch using thick thread

Quick-ship delivery

Limited lifetime warranty on frame and suspension

## **Options:**

Wood legs available in Acorn, Espresso or Walnut finish

Please use actual leather, fabric, Crypton®, Sunbrella® and Ultrasuede® swatches when specifying furniture as the colors shown may vary due to the printing process.







ARI-SO3-LA

-64"---

ARI-SO3-RA

<del>---</del>64"-

ARI-SO3-AA

-66"

—81"———I

—— 81"———

39"

39'



**ARI-LVS-ST** 

**├**─42" **├** 

<del>-</del>76"-









**ARI-CHR-ST** 









## ARI-OTO-36











V07.21.23