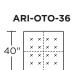

# **ASTORIA**







### **ASTORIA**

ARI-SBC-LA

#### Standard Features:

Advanced unidirectional suspension system

Premium high-density, high-resiliency foam seats

Loose back & seat cushions Buttonless tufted seat cushions

Double-needle top-stitch using thick thread

Quick-ship delivery

Limited lifetime warranty on frame and suspension

## **Options:**

Wood legs available in Acorn, Espresso or Walnut finish

Please use actual leather, fabric, Crypton®, Sunbrella® and Ultrasuede® swatches when specifying furniture as the colors shown may vary due to the printing process.







ARI-SO3-LA

-64"---

ARI-SO3-RA

<del>---</del>64"-

ARI-SO3-AA

-66"

—81"———I

—— 81"———

39"

39'



**ARI-LVS-ST** 

**├**─42" **├** 

<del>-</del>76"-









**ARI-CHR-ST** 









## ARI-OTO-36











V07.21.23