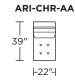

N LEATHER® CLASSICS

# **ASTORIA**







### **ASTORIA**

ARI-SBC-LA

#### Standard Features:

Advanced unidirectional suspension system

Premium high-density, high-resiliency foam seats

Loose back & seat cushions Buttonless tufted seat cushions

Double-needle top-stitch using thick thread

Quick-ship delivery

Limited lifetime warranty on frame and suspension

## **Options:**

Wood legs available in Acorn, Espresso or Walnut finish

Please use actual leather, fabric, Crypton®, Sunbrella® and Ultrasuede® swatches when specifying furniture as the colors shown may vary due to the printing process.







ARI-SO3-LA

-64"---

ARI-SO3-RA

<del>---</del>64"-

ARI-SO3-AA

-66"

—81"———I

—— 81"———

39"

39'



**ARI-LVS-ST** 

**├**─42" **├** 

<del>-</del>76"-









**ARI-CHR-ST** 









## ARI-OTO-36











V07.21.23