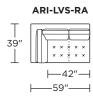

# AMERICAN LEATHER® CLASSICS

# **ASTORIA**







### **ASTORIA**

ARI-SBC-LA

#### Standard Features:

Advanced unidirectional suspension system

Premium high-density, high-resiliency foam seats

Loose back & seat cushions Buttonless tufted seat cushions

Double-needle top-stitch using thick thread

Quick-ship delivery

Limited lifetime warranty on frame and suspension

## **Options:**

Wood legs available in Acorn, Espresso or Walnut finish

Please use actual leather, fabric, Crypton®, Sunbrella® and Ultrasuede® swatches when specifying furniture as the colors shown may vary due to the printing process.







ARI-SO3-LA

-64"---

ARI-SO3-RA

<del>---</del>64"-

ARI-SO3-AA

-66"

—81"———I

—— 81"———

39"

39'



**ARI-LVS-ST** 

**├**─42" **├** 

<del>-</del>76"-









**ARI-CHR-ST** 









## ARI-OTO-36











V07.21.23