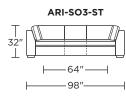

ARI-SO3-LA

-64"---

ARI-SO3-RA

<del>---</del>64"-

ARI-SO3-AA

-66"

—81"———I

—— 81"———