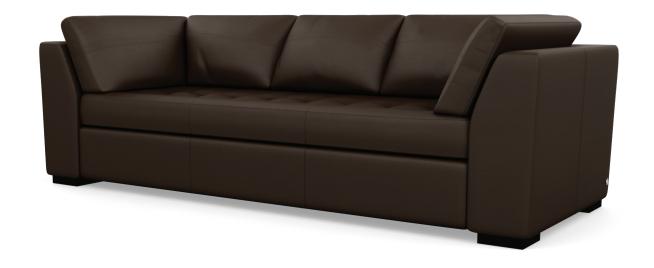

### **ASTORIA**

ARI-SBC-LA

#### Standard Features:

Advanced unidirectional suspension system

Premium high-density, high-resiliency foam seats

Loose back & seat cushions Buttonless tufted seat cushions

Double-needle top-stitch using thick thread