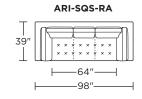

ASTORIA**







### **ASTORIA**

ARI-SBC-LA

#### Standard Features:

Advanced unidirectional suspension system

Premium high-density, high-resiliency foam seats

Loose back & seat cushions Buttonless tufted seat cushions

Double-needle top-stitch using thick thread

Quick-ship delivery

Limited lifetime warranty on frame and suspension

## **Options:**

Wood legs available in Acorn, Espresso or Walnut finish

Please use actual leather, fabric, Crypton®, Sunbrella® and Ultrasuede® swatches when specifying furniture as the colors shown may vary due to the printing process.







ARI-SO3-LA

-64"---

ARI-SO3-RA

<del>---</del>64"-

ARI-SO3-AA

-66"

—81"———I

—— 81"———

39"

39'



**ARI-LVS-ST** 

**├**─42" **├** 

<del>-</del>76"-









**ARI-CHR-ST** 









## ARI-OTO-36











V07.21.23