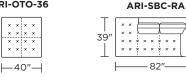

# **ASTORIA**







### **ASTORIA**

ARI-SBC-LA

#### Standard Features:

Advanced unidirectional suspension system

Premium high-density, high-resiliency foam seats

Loose back & seat cushions Buttonless tufted seat cushions

Double-needle top-stitch using thick thread

Quick-ship delivery

Limited lifetime warranty on frame and suspension

## **Options:**

Wood legs available in Acorn, Espresso or Walnut finish

Please use actual leather, fabric, Crypton®, Sunbrella® and Ultrasuede® swatches when specifying furniture as the colors shown may vary due to the printing process.







ARI-SO3-LA

-64"---

ARI-SO3-RA

<del>---</del>64"-

ARI-SO3-AA

-66"

—81"———I

—— 81"———

39"

39'



**ARI-LVS-ST** 

**├**─42" **├** 

<del>-</del>76"-









**ARI-CHR-ST** 









## ARI-OTO-36











V07.21.23