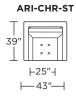

MERICAN LEATHER® CLASSICS

# **ASTORIA**







### **ASTORIA**

ARI-SBC-LA

#### Standard Features:

Advanced unidirectional suspension system

Premium high-density, high-resiliency foam seats

Loose back & seat cushions Buttonless tufted seat cushions

Double-needle top-stitch using thick thread

Quick-ship delivery

Limited lifetime warranty on frame and suspension

## **Options:**

Wood legs available in Acorn, Espresso or Walnut finish

Please use actual leather, fabric, Crypton®, Sunbrella® and Ultrasuede® swatches when specifying furniture as the colors shown may vary due to the printing process.







ARI-SO3-LA

-64"---

ARI-SO3-RA

<del>---</del>64"-

ARI-SO3-AA

-66"

—81"———I

—— 81"———

39"

39'



**ARI-LVS-ST** 

**├**─42" **├** 

<del>-</del>76"-









**ARI-CHR-ST** 









## ARI-OTO-36











V07.21.23