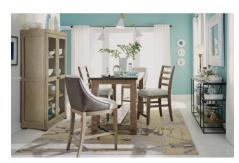

## Rustic contemporary design with contrasting finishes.

Carmen's unique contrasting finishes are beautifully paired to create a rustic contemporary collection that's charming, yet fashion forward. The ladder-back counter chair showcases a distressed warm gray finish accented with dark nailhead trim and features an upholstered seat for extra comfort. This chair is a perfect seating choice to complement the Carmen rectangular counter table.

## **Product Details**

- Quality oak veneers and solid wood
- Distressed warm gray wood finish
- Fabric-upholstered seat (only available in fabric shown)
- Coordinating Carmen rectangular counter table is available.