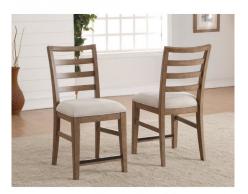

## Carmen

LADDER-BACK COUNTER CHAIR | W1146-846

20"W x 24"D x 42.75"H 26.75"SH

## Rustic contemporary design with contrasting finishes.

Carmen's unique contrasting finishes are beautifully paired to create a rustic contemporary collection that's charming, yet fashion forward. The ladder-back counter chair showcases a distressed warm gray finish accented with dark nailhead trim and features an upholstered seat for extra comfort. This chair is a perfect seating choice to complement the Carmen rectangular counter table.