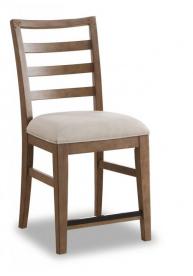

## Carmen

LADDER-BACK COUNTER CHAIR | W1146-846

20"W x 24"D x 42.75"H 26.75"SH

## Rustic contemporary design with contrasting finishes.

Carmen's unique contrasting finishes are beautifully paired to create a rustic contemporary collection that's charming, yet fashion forward. The ladder-back counter chair showcases a distressed warm gray finish accented with dark nailhead trim and features an upholstered seat for extra comfort. This chair is a perfect seating choice to complement the Carmen rectangular counter table.