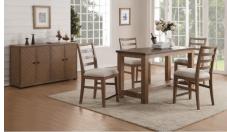

## Rustic contemporary design with contrasting finishes.

Carmen's unique contrasting finishes are beautifully paired to create a rustic contemporary collection that's charming, yet fashion forward. The ladder-back counter chair showcases a distressed warm gray finish accented with dark nailhead trim and features an upholstered seat for extra comfort. This chair is a perfect seating choice to complement the Carmen rectangular counter table.

## **Product Details**

- Quality oak veneers and solid wood
- Distressed warm gray wood finish
- Fabric-upholstered seat (only available in fabric shown)
- Coordinating Carmen rectangular counter table is available.