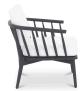

#### **OVERVIEW**

Featuring traditional craftsman details, the Wren outdoor lounge chair is a study in balance, bringing together the weightiness of a solid teak frame and the delicate openness of spindle detailing. Glazed in a contemporary warm white finish, the frame embraces an outdoor-safe, UV-protected fabric. The result is a harmony of antiquity and modernity, an exceptional piece that brings a touch of elegance to the outdoors.

- Solid teak frame
- Outdoor safe, UV protected 100% polyester upholstery
- Removable foam cushion
- Protective leg glides included
- No assembly required