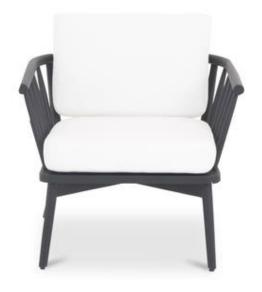

#### **OVERVIEW**

Featuring traditional craftsman details, the Wren outdoor lounge chair is a study in balance, bringing together the weightiness of a solid teak frame and the delicate openness of spindle detailing. Glazed in a contemporary warm white finish, the frame embraces an outdoor-safe, UV-protected fabric. The result is a harmony of antiquity and modernity, an exceptional piece that brings a touch of elegance to the outdoors.

- Solid teak frame
- Outdoor safe, UV protected 100% polyester upholstery
- Removable foam cushion
- Protective leg glides included
- No assembly required