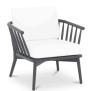

#### **OVERVIEW**

Featuring traditional craftsman details, the Wren outdoor lounge chair is a study in balance, bringing together the weightiness of a solid teak frame and the delicate openness of spindle detailing. Glazed in a contemporary warm white finish, the frame embraces an outdoor-safe, UV-protected fabric. The result is a harmony of antiquity and modernity, an exceptional piece that brings a touch of elegance to the outdoors.

- Solid teak frame
- Outdoor safe, UV protected 100% polyester upholstery
- Removable foam cushion
- Protective leg glides included
- No assembly required