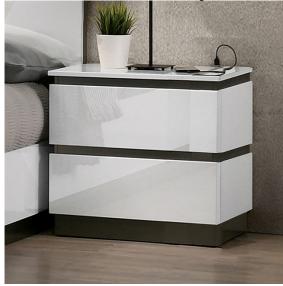

## DETAILS:

Just one look, and there is no doubt where this night stand belongs--in a modern home. For starters, a striking two-tone design is produced by allowing large blocks of high gloss white to be interrupted by dark, metallic gray gaps. The panels all feature this bold color contrast. True to modern pieces, drawer handles are out of sight, as the gaps serve as concealed pulls as well. Look closer, and you'll notice how the gaps themselves are not even in width; this purposeful asymmetry adds more to the appeal and modern vibe.

Contemporary

Solid Wood, Wood Veneer, Others USB Port Behind Night Stand High Gloss Finish w/ Metallic Accents White/Metallic Gray Asymmetrical Two-tone Design Concealed Drawer Pulls Ball Bearing Glides Felt-lined Top Drawer