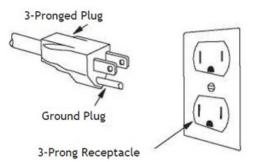

## **INSTALLATION DRAWING**

ELECTRICAL CONNECTION

The Power Supply Cord and plug must be connected to a separate 120 Volt AC 60 Hz, 15 Amp or more branch circuit, single grounded receptacle.

The cord has a 3-pronged plug and must be installed into an outlet that is properly grounded.