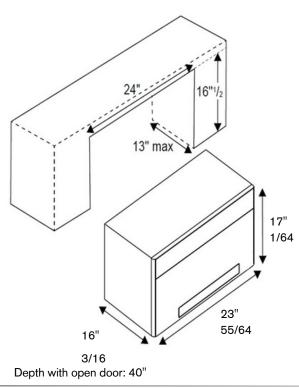

## KOTR24XV 24 " OVER THE RANGE MICROWAVE

## **INSTALLATION DRAWING**

ELECTRICAL CONNECTION

The Power Supply Cord and plug must be connected to a separate 120 Volt AC 60 Hz, 15 Amp or more branch circuit, single grounded receptacle.

The cord has a 3-pronged plug and must be installed into an outlet that is properly grounded.

The electrical receptacle must be within the minimum cord length of 39" 3/8.

Bertazzoni recommends to operate the appliance after it has been installedin a cabinet. The kitchen cabinets shall be made of materials capable of withstanding temperatures at least 117°F (65°C) above room temperature in order to avoid possible damage to the cabinets during oven usage.