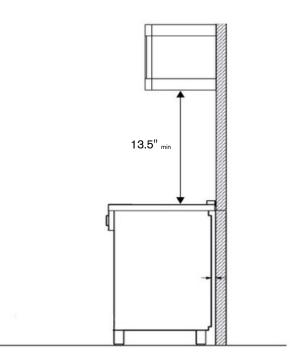

The electrical receptacle must be within the minimum cord length of 39" 3/8.

Bertazzoni recommends to operate the appliance after it has been installedin a cabinet. The kitchen cabinets shall be made of materials capable of withstanding temperatures at least 117°F (65°C) above room temperature in order to avoid possible damage to the cabinets during oven usage.