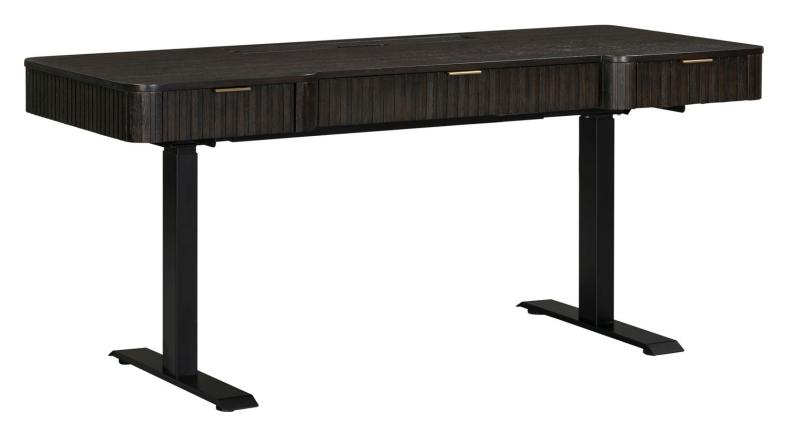

## 60" LIFT DESK

Rylan Collection

## + FEATURES & BENEFITS

**Charging Compartment**: The charging compartment is conveniently located on the top of the desk. Contains 2 A/C and USB charging ports and features soft close hinges to keep fingers safe.

**Drop Front Keyboard Drawer**: Keep your desk workspace clean and organized with a convenient pullout keyboard drawer. You have the choice to use for a keyboard or storage.

Cord Management: Engineered to allow cords to pass through the furniture to an outlet.

Dovetail Joinery: A construction technique that will ensure long-lasting strength and durability.

Full Extension, Steel Ball Bearing Drawer Slides: Premium full extension, steel ball bearing drawer slides provide quiet, smooth and reliable drawer function. The low friction steel slides are designed to withstand daily use.

Lift Top Desk: Conveniently adjust the desk height to fit your needs with our motorized lift top desk. Features 3 memory positions with preset minimum and maximum height settings.

 $2\ \text{of}\ 2$   $06/12/2025\ \mid\ \text{aspenhome.net}$