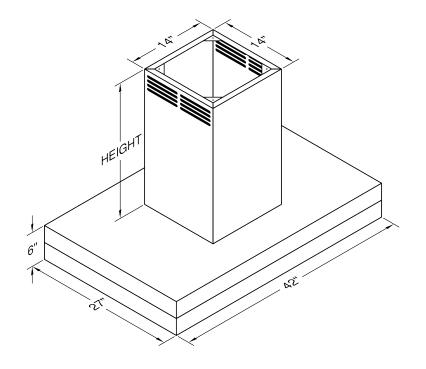

| WIDTH:    | 42" |  |  |  |  |  |
|-----------|-----|--|--|--|--|--|
| DEPTH:    | 27" |  |  |  |  |  |
| HEIGHT:   | 6"  |  |  |  |  |  |
| CFM:      | n/a |  |  |  |  |  |
| SONES:    | n/a |  |  |  |  |  |
| AMPS:     | 3.5 |  |  |  |  |  |
| # LIGHTS: | 2   |  |  |  |  |  |