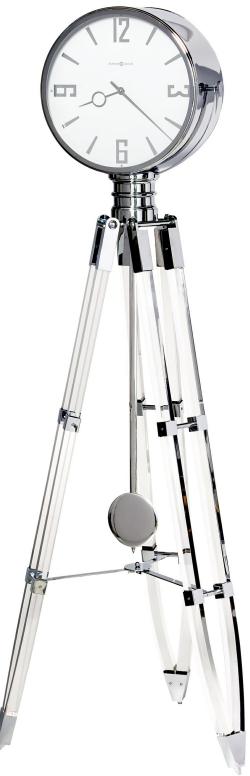

Enhancing life at home.™

| Name: HOWARD MILLER CHAPLIN V<br>ACRYLIC FLOOR CLOCK 615-110<br>SKU 615110 | Seat Width<br>Seat Depth    | 0.0  | Assembly Required<br>Can Ship UPS / Fedex |                 |
|----------------------------------------------------------------------------|-----------------------------|------|-------------------------------------------|-----------------|
| Wood Finish                                                                | Seat Height                 | 0.0  | Shipping Carton Coun                      |                 |
|                                                                            | Arm Height                  | 0.0  | Warranty                                  | 2 Year Warranty |
| Clock Movement Quartz/Triple                                               | Shipping Width              | 22.0 |                                           |                 |
| Harmonic                                                                   | Shipping Depth              | 13.0 |                                           |                 |
| Product Width 25.25                                                        | Shipping Height             | 81.0 |                                           |                 |
| Product Depth 22.75                                                        | Shipping Weight             | 47.0 |                                           |                 |
| Product Height 73.5<br>Product Weight 39.01                                | Shipping Cube - square feet | 13.4 |                                           |                 |