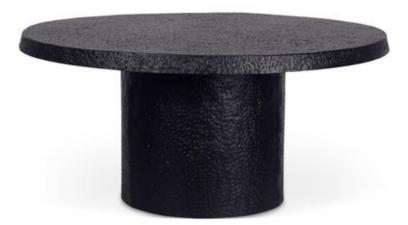

## **Aulo Coffee Table Black**

## OVERVIEW

Inspired by the Brutalist movement, Aulo is a hymn to texture and materiality. The indented finish lends a raw and unrefined aesthetic to the blocky form of this pedestal coffee table. Its detailed tactility underscores the sculptural quality to create a visually fulfilling and physically interesting gravity that draws the attention of even the most discerning eye.

• Aluminum with a matt black finish

Some assembly required