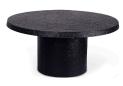

## **Aulo Coffee Table Black**

## OVERVIEW

Inspired by the Brutalist movement, Aulo is a hymn to texture and materiality. The indented finish lends a raw and unrefined aesthetic to the blocky form of this pedestal coffee table. Its detailed tactility underscores the sculptural quality to create a visually fulfilling and physically interesting gravity that draws the attention of even the most discerning eye.

• Aluminum with a matt black finish

Some assembly required