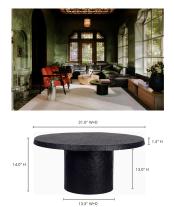

## SPECIFICATIONS

| ITEM CODE          | FI-1107-02-0                |
|--------------------|-----------------------------|
| PRODUCT MATERIALS  | Aluminum                    |
| STYLE              | Industrial                  |
| GENERAL DIMENSIONS | 31.0″ W X 31.0″ D X 14.0″ H |