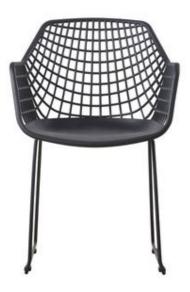

## HONOLULU CHAIR

QX-1007-02

Functional for the indoors, but ideal for the outdoors. This slick, contemporary chair is patio perfection with its perforated back- so you can have that sweet summer breeze can roll on through. Practical and easy to clean with curved form and sloped armrests, this design is highly versatile to an array of outdoor and balcony layouts.

- Curved silhouette with an openwork back and slim steel legs
- High-quality molded polypropylene seat
- Approved for outdoor use, store out of direct sunlight to preserve color
- Some assembly required

| SPECIFICATIONS     |                                         |
|--------------------|-----------------------------------------|
| COLOR              | Black                                   |
| PRODUCT MATERIALS  | Polypropylene, Powder-Coated Steel Legs |
| STYLE              | Contemporary                            |
| GENERAL DIMENSIONS | 22.5"W 22"D 34"H                        |